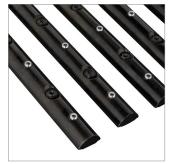

## BT8380-EXTV SYSTEM X™ COLUMN **EXTENSION KIT**

The BT8380-EXTV is an extension kit designed to extend vertical columns to a desired height, perfect for creating extra tall video walls and other digital signage installations. The kit consists of 4 steel joining bars which fit into the channels inside the column. The joining bars are then held firmly together using the internal grub screws and hex bolts. The underside of the joining bars feature spring-loaded bearings which allows the bars to move easily into their fixed position.

#### **FEATURES**

- Combines BT8380 Vertical Columns to create taller installs
- Spring-loaded bearings allow the joining bars to move easily into position
- Columns slide easily into position to create a seamless join
- Securely locks the columns together using the internal grub screws
- Includes 2 bars with hex bolts to make rear assembly guicker