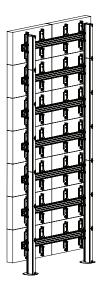

## BT8380-EXTV SYSTEM X™ COLUMN **EXTENSION KIT**

The BT8380-EXTV is an extension kit designed to extend vertical columns to a desired height, perfect for creating extra tall video walls and other digital signage installations. The kit consists of 4 steel joining bars which fit into the channels inside the column. The joining bars are then held firmly together using the internal grub screws and hex bolts. The underside of the joining bars feature spring-loaded bearings which allows the bars to move easily into their fixed position.

#### **FEATURES**

- Combines BT8380 Vertical Columns to create taller installs
- Spring-loaded bearings allow the joining bars to move easily into position
- Columns slide easily into position to create a seamless join
- Securely locks the columns together using the internal grub screws
- Includes 2 bars with hex bolts to make rear assembly guicker

Columns slide easily into position to create a seamless join

Securely lock the columns in place using the internal grub screws and locking bolts

Spring-loaded bearings allow the joining bars to move easily into position

Seamless finish maintains the premium quality of the product

Column height: 4.2m Max load per screen: 25g Max load per vertical column: 150kg BT8370

Column height: 3.6m Max load per screen: 25g Max load per vertical column: 150kg BT8371