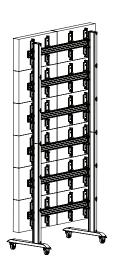

## BT8380-EXTV SYSTEM X™ COLUMN **EXTENSION KIT**

The BT8380-EXTV is an extension kit designed to extend vertical columns to a desired height, perfect for creating extra tall video walls and other digital signage installations. The kit consists of 4 steel joining bars which fit into the channels inside the column. The joining bars are then held firmly together using the internal grub screws and hex bolts. The underside of the joining bars feature spring-loaded bearings which allows the bars to move easily into their fixed position.

#### **FEATURES**

- Combines BT8380 Vertical Columns to create taller installs
- Spring-loaded bearings allow the joining bars to move easily into position
- Columns slide easily into position to create a seamless join
- Securely locks the columns together using the internal grub screws
- Includes 2 bars with hex bolts to make rear assembly guicker

Columns slide easily into position to create a seamless join

Securely lock the columns in place using the internal grub screws and locking bolts

Spring-loaded bearings allow the joining bars to move easily into position

Seamless finish maintains the premium quality of the product

Column height: 4.2m Max load per screen: 25g Max load per vertical column: 150kg BT8370

Column height: 3.6m Max load per screen: 25g Max load per vertical column: 150kg BT8371