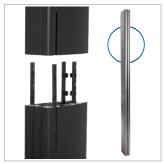

## BT8380-EXTV SYSTEM X™ COLUMN **EXTENSION KIT**

The BT8380-EXTV is an extension kit designed to extend vertical columns to a desired height, perfect for creating extra tall video walls and other digital signage installations. The kit consists of 4 steel joining bars which fit into the channels inside the column. The joining bars are then held firmly together using the internal grub screws and hex bolts. The underside of the joining bars feature spring-loaded bearings which allows the bars to move easily into their fixed position.

Columns slide easily into position to create a seamless join

Securely lock the columns in place using the internal grub screws and locking bolts

Spring-loaded bearings allow the joining bars to move easily into position