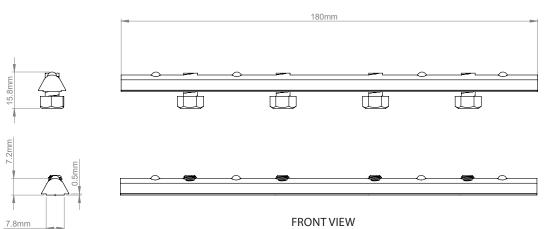

## BT8380-EXTV SYSTEM X™ COLUMN **EXTENSION KIT**

The BT8380-EXTV is an extension kit designed to extend vertical columns to a desired height, perfect for creating extra tall video walls and other digital signage installations. The kit consists of 4 steel joining bars which fit into the channels inside the column. The joining bars are then held firmly together using the internal grub screws and hex bolts. The underside of the joining bars feature spring-loaded bearings which allows the bars to move easily into their fixed position.

| SPECIFICATION        |                 |
|----------------------|-----------------|
| Joining Bars per kit | 4               |
| Colour               | Silver or Black |