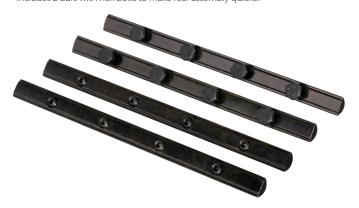

## BT8380-EXTV SYSTEM X™ COLUMN **EXTENSION KIT**

The BT8380-EXTV is an extension kit designed to extend vertical columns to a desired height, perfect for creating extra tall video walls and other digital signage installations. The kit consists of 4 steel joining bars which fit into the channels inside the column. The joining bars are then held firmly together using the internal grub screws and hex bolts. The underside of the joining bars feature spring-loaded bearings which allows the bars to move easily into their fixed position.

| SPECIFICATION        |                 |
|----------------------|-----------------|
| Joining Bars per kit | 4               |
| Colour               | Silver or Black |