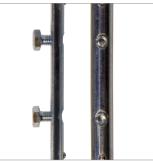

## BT8380-EXTV SYSTEM X™ COLUMN **EXTENSION KIT**

The BT8380-EXTV is an extension kit designed to extend vertical columns to a desired height, perfect for creating extra tall video walls and other digital signage installations. The kit consists of 4 steel joining bars which fit into the channels inside the column. The joining bars are then held firmly together using the internal grub screws and hex bolts. The underside of the joining bars feature spring-loaded bearings which allows the bars to move easily into their fixed position.

Columns slide easily into position to create a seamless join

Securely lock the columns in place using the internal grub screws and locking bolts

Spring-loaded bearings allow the joining bars to move easily into position