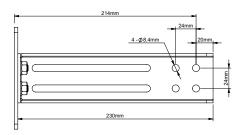

**AV**AWARDS 2017 MANUFACTURER OF THE YEAR

An accessory collar can be used to attach the BT8380-WTB to System 2 pole mounted

SIDE VIEW - CONNECTOR PLATE

4 -R6mm  $\mathbb{Q}$ Ø[

SIDE VIEW - CONNECTOR PLATE WITH SHORT EXTENSION PLATE

FRONT VIEW - WALL PLATE

SIDE VIEW - CONNECTOR PLATE WITH LONG EXTENSION PLATE