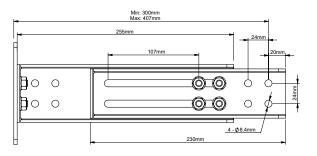

**AV**AWARDS 2017 MANUFACTURER OF THE YEAR

An accessory collar can be used to attach the BT8380-WTB to System 2 pole mounted

SIDE VIEW - CONNECTOR PLATE

4 -R6mm  $\mathbb{Q}$ Ø[

SIDE VIEW - CONNECTOR PLATE WITH SHORT EXTENSION PLATE

FRONT VIEW - WALL PLATE

SIDE VIEW - CONNECTOR PLATE WITH LONG EXTENSION PLATE