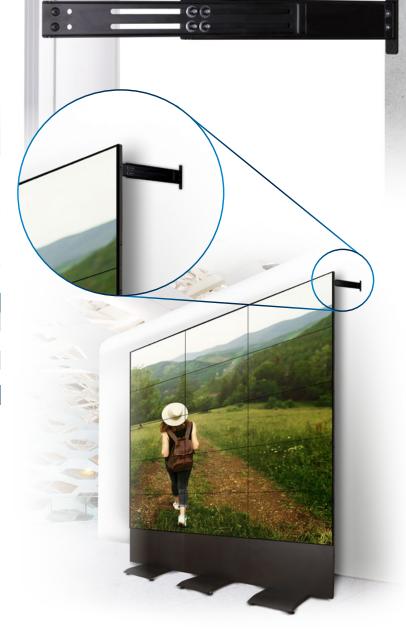

## **SYSTEM XTM WALL TIE-BACK**

The BT8380-WTB is a tie-back system that provides added stability to B-Tech installations. Compatible with System X vertical columns, the BT8350 range of videowall stands and System 2 poles, the BT8380-WTB works by securing the installation to an adjoining wall. A tie-back may be required for extra tall installations or set-ups using small floor bases such as the BT8380-FFB or the BT8380-SHB. The BT8380-WTB features an adjustable extension which allows installations to be mounted from 214mm up to 707mm from the wall.

Adjustable extension allows installations to be mounted from 214mm up to 707mm

bases such as the BT8380-SHB to an adioining wall

Can also be fitted directly to the frame of a BT8350 videowall stand for added stability