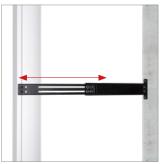

## **SYSTEM XTM WALL TIE-BACK**

The BT8380-WTB is a tie-back system that provides added stability to B-Tech installations. Compatible with System X vertical columns, the BT8350 range of videowall stands and System 2 poles, the BT8380-WTB works by securing the installation to an adjoining wall. A tie-back may be required for extra tall installations or set-ups using small floor bases such as the BT8380-FFB or the BT8380-SHB. The BT8380-WTB features an adjustable extension which allows installations to be mounted from 214mm up to 707mm from the wall.

Adjustable extension allows installations to be mounted from 214mm up to 707mm

bases such as the BT8380-SHB to an adioining wall

Can also be fitted directly to the frame of a BT8350 videowall stand for added stability