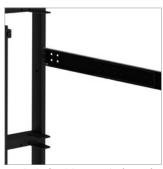

## **SYSTEM XTM WALL TIE-BACK**

The BT8380-WTB is a tie-back system that provides added stability to B-Tech installations. Compatible with System X vertical columns, the BT8350 range of videowall stands and System 2 poles, the BT8380-WTB works by securing the installation to an adjoining wall. A tie-back may be required for extra tall installations or set-ups using small floor bases such as the BT8380-FFB or the BT8380-SHB. The BT8380-WTB features an adjustable extension which allows installations to be mounted from 214mm up to 707mm from the wall.

Adjustable extension allows installations to be mounted from 214mm up to 707mm

bases such as the BT8380-SHB to an adioining wall

Can also be fitted directly to the frame of a BT8350 videowall stand for added stability