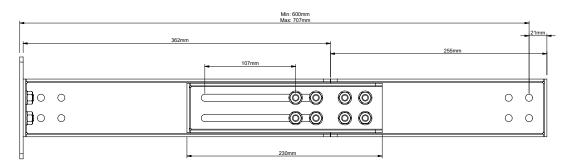

## **SYSTEM XTM WALL TIE-BACK**

The BT8380-WTB is a tie-back system that provides added stability to B-Tech installations. Compatible with System X vertical columns, the BT8350 range of videowall stands and System 2 poles, the BT8380-WTB works by securing the installation to an adjoining wall. A tie-back may be required for extra tall installations or set-ups using small floor bases such as the BT8380-FFB or the BT8380-SHB. The BT8380-WTB features an adjustable extension which allows installations to be mounted from 214mm up to 707mm from the wall.

Adjustable extension allows installations to be mounted from 214mm up to 707mm

bases such as the BT8380-SHB to an adioining wall

Can also be fitted directly to the frame of a BT8350 videowall stand for added stability

FRONT VIEW - WALL PLATE

SIDE VIEW - CONNECTOR PLATE WITH LONG EXTENSION PLATE