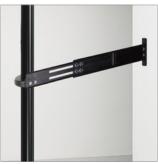

## **SYSTEM XTM WALL TIE-BACK**

The BT8380-WTB is a tie-back system that provides added stability to B-Tech installations. Compatible with System X vertical columns, the BT8350 range of videowall stands and System 2 poles, the BT8380-WTB works by securing the installation to an adjoining wall. A tie-back may be required for extra tall installations or set-ups using small floor bases such as the BT8380-FFB or the BT8380-SHB. The BT8380-WTB features an adjustable extension which allows installations to be mounted from 214mm up to 707mm from the wall.

Adjustable extension allows installations to be mounted from 214mm up to 707mm

bases such as the BT8380-SHB to an adioining wall

Can also be fitted directly to the frame of a BT8350 videowall stand for added stability