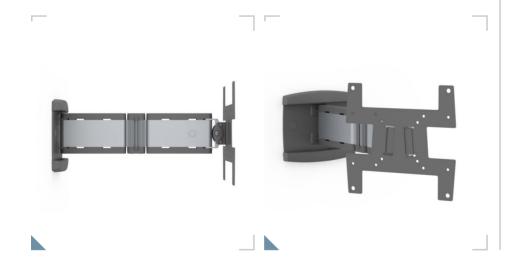

### Different points of view.

The SMS Icon WL 3D is an elegant way to extend the use of your display, regardless of architectural limitations of the room. The 3D arm can be adjusted almost any way you want. The SMS Icon WL 3D is the smallest and lightest of our 3D arms. Even though we have designed a thin, flat wall bracket it is still very safe and reliable, and carries displays up to 12 kg. The display can be extended as far as 38 centimetres from the wall, or flat against it. Choose one of two finishes: Aluminium/Black or Aluminium/Anthracite Grey.

#### ■ INFO

PLACEMENT Wall ROTATION Landscape TILT: PLUS 25 TILT: MINUS 25 SWIVEL: PLUS SWIVEL: MINUS 90 VESA HORIZONTAL 75 - 200 VESA VERTICAL 75 - 200 MAX WEIGHT [KG] WARRANTY [YEARS] 5