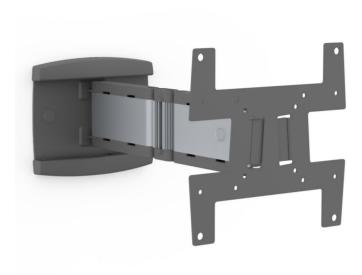

### Different points of view.

The SMS Icon WL 3D is an elegant way to extend the use of your display, regardless of architectural limitations of the room. The 3D arm can be adjusted almost any way you want. The SMS Icon WL 3D is the smallest and lightest of our 3D arms. Even though we have designed a thin, flat wall bracket it is still very safe and reliable, and carries displays up to 12 kg. The display can be extended as far as 38 centimetres from the wall, or flat against it. Choose one of two finishes: Aluminium/Black or Aluminium/Anthracite Grey.

#### ■ INFO

PLACEMENT Wall ROTATION Landscape TILT: PLUS 25 TILT: MINUS 25 SWIVEL: PLUS SWIVEL: MINUS 90 VESA HORIZONTAL 75 - 200 VESA VERTICAL 75 - 200 MAX WEIGHT [KG] WARRANTY [YEARS] 5