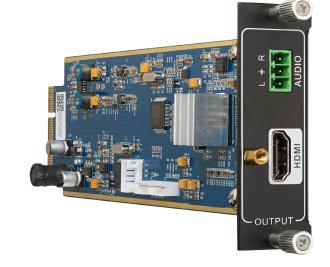

## Flexible One Output 4K HDMI card with Audio

Seamless one output 4K HDMI card with de-embedded PCM audio

MPN: FLEX-OUT-HD4K

The KanexPro FLEX-OUT-HD4K is a seamless one output HDMI card with PCM analog audio designed for FLEX-MMX chassis supporting video resolutions up to 4K, 1080p/60 HD and PC resolutions up to 1920x1200@60Hz. The card is compliant to HDCP and supports EDID management from the switcher.

## **SPECIFICATIONS**

Outputs: 1xHDMI, 1xAnalog audio

Connectors: 19-pin Type A Female HDMI, 3-pin pluggable terminal block

**Power Consumption:** 2.7w

Audio: PCM Stereo

Output Resolutions: Auto, 800x600, 1024x768, 720p, 1280x1024, 1080i, 1080p, 1920x1200,4K