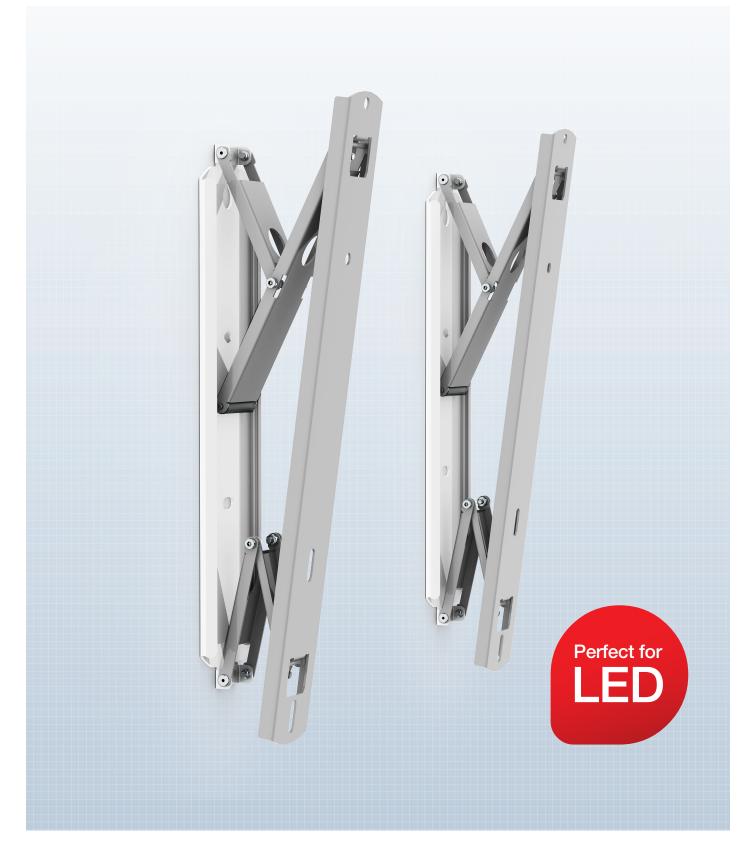

## Tilt 40-60" displays with a single touch.

A close-to-the-wall solution for thin displays that gives unrivalled flexibility. The unique construction allows you to tilt thin displays up to 30 kg by hand power alone, completely without tools. The screen can be tilted by as much as 15 degrees, and a backwards-tilt mode is available for installation and service. Discretion and low weight characterise this product, which protrudes only 15 mm from the wall when in its retracted position.

Delivered in a small, compact package. Finish: silver/white.

## INFO

- Finish: silver/white.
- Maximum load: 30 kg.
- Suitable for VESA standards 200-400 mm vertically, no limitation horizontally.
- Recommended screen size: 40-60 inches.
- Weight: 2.6 kg.
- Screw holes: M4, M6, M8.
- Maximum tilt (stepless): 15°.
- Maximum depth of display: 50 mm.
- Distance from wall: 15 mm.