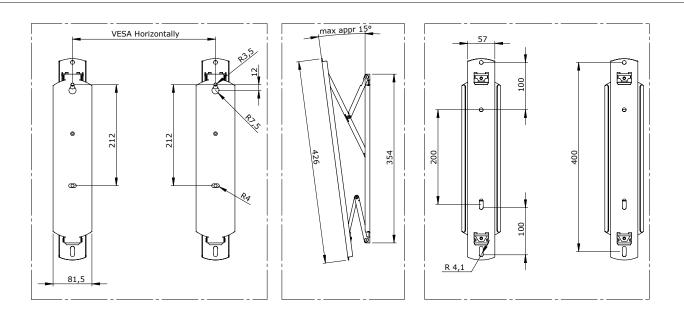

## INFO

- Finish: silver/white.
- Maximum load: 30 kg.
- Suitable for VESA standards 200-400 mm vertically, no limitation horizontally.
- Recommended screen size: 40-60 inches.
- Weight: 2.6 kg.
- Screw holes: M4, M6, M8.
- Maximum tilt (stepless): 15°.
- Maximum depth of display: 50 mm.
- Distance from wall: 15 mm.

## NOTE:

Displays with connections at the rear may not be possible to mount on this wall bracket. Spacers of length 5 and 10 mm are included in the box.

ART. NO.

FS011063

DESCRIPTION

SMS Slim Flex

SMART MEDIA SOLUTIONS