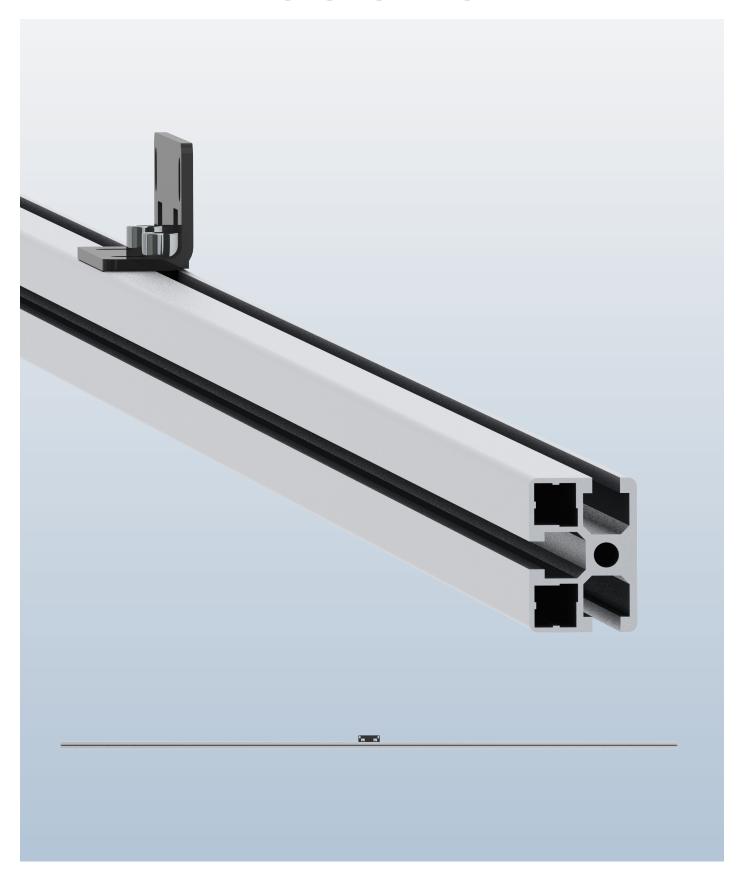

## Extra fast and accurate mounting of video rows.

Using one long mounting rail rather than several small ones allows you to mount SMS Multi Display Wall modules faster, and perfectly aligned. The long rail has an additional advantage where it is necessary to fix mounting screws in wall beams,

since it will cover more beams. This makes it easier to find the locations of a sufficient number of beams for safe mounting. The product consists of two rails of length 2,000 mm, on which Multi Display Wall modules are mounted as required. It is possible to cut and combine the rails freely. And everything is made from aluminium.

INFO

- Finish: Aluminium
- Each package contains two rails of length 2,000 mm.
- The rails can be cut to the desired length.
- Simplifies mounting of the Multi Display Wall series. Wall fittings and end caps are included in the Multi Display order.