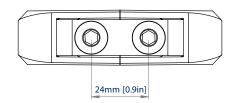

**TOP VIEW - WITHOUT COVER** 

**TOP VIEW - WITH COVER** 

FRONT VIEW - WITHOUT COVER

FRONT VIEW - WITH COVER

SIDE VIEW - WITH COVER