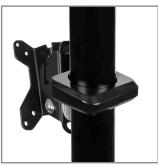

## BT7052 **Ø50MM ACCESSORY COLLAR**

The BT7052 Ø50mm Accessory Collar is a core component of the 'System 2' range and is designed to attach a variety of different mounts and accessories onto B-Tech poles. Finished installations look neat and tidy thanks to plastic cover plates which are included as standard.

## ACCESSORIES AND RELATED PRODUCTS

**Ø50mm Accessory Collar** for use with 50mm poles

**Ø50mm Poles** available in a variety of lengths

**Ø50m Heavy Duty Accessory Collar** allows a wide range of mounts to be fitted to 50mm poles