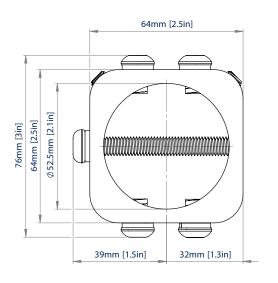

**TOP VIEW - WITHOUT COVER** 

**TOP VIEW - WITH COVER** 

FRONT VIEW - WITHOUT COVER

FRONT VIEW - WITH COVER

SIDE VIEW - WITH COVER