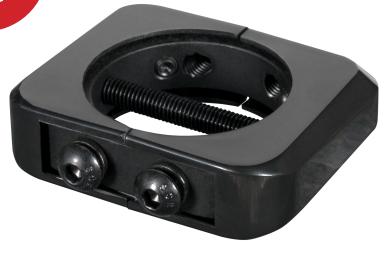

## BT7052 **Ø50MM ACCESSORY COLLAR**

The BT7052 Ø50mm Accessory Collar is a core component of the 'System 2' range and is designed to attach a variety of different mounts and accessories onto B-Tech poles. Finished installations look neat and tidy thanks to plastic cover plates which are included as standard.

## **FEATURES**

- Allows a wide range of mounts and accessories to be fitted to Ø50mm poles
- The Secruity Bolt ensures a safe and installation on to Ø50mm poles
- Supplied with cover plates for a neat and tidy install (single side installs only)
- Dual fixing points allow back-to-back installations onto a single collar

Allows a wide range of mounts and accessories to be fitted to Ø50mm poles

The Security Bolt ensures a safe installation

Supplied with cover plates for a neat and

Dual fixing points allow back-to-back installations onto a single collar