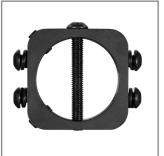

## BT7052 **Ø50MM ACCESSORY COLLAR**

The BT7052 Ø50mm Accessory Collar is a core component of the 'System 2' range and is designed to attach a variety of different mounts and accessories onto B-Tech poles. Finished installations look neat and tidy thanks to plastic cover plates which are included as standard.

## **FEATURES**

- Allows a wide range of mounts and accessories to be fitted to Ø50mm poles
- The Secruity Bolt ensures a safe and installation on to Ø50mm poles
- Supplied with cover plates for a neat and tidy install (single side installs only)
- Dual fixing points allow back-to-back installations onto a single collar