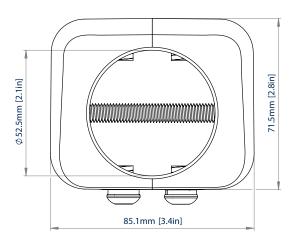

**TOP VIEW - WITHOUT COVER** 

**TOP VIEW - WITH COVER** 

FRONT VIEW - WITHOUT COVER

FRONT VIEW - WITH COVER

SIDE VIEW - WITH COVER