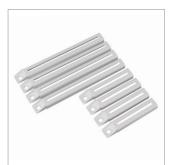

## **ACCESSORIES** and related products

Heavy Duty Ceiling Mount can be used with B-Tech poles to create a fixed drop ceiling mount

SS-V4-BT893-280622

050mm poles are available in a variety of lengths and can be used with **BT7822** & **BT893** to create a fixed drop ceiling mount