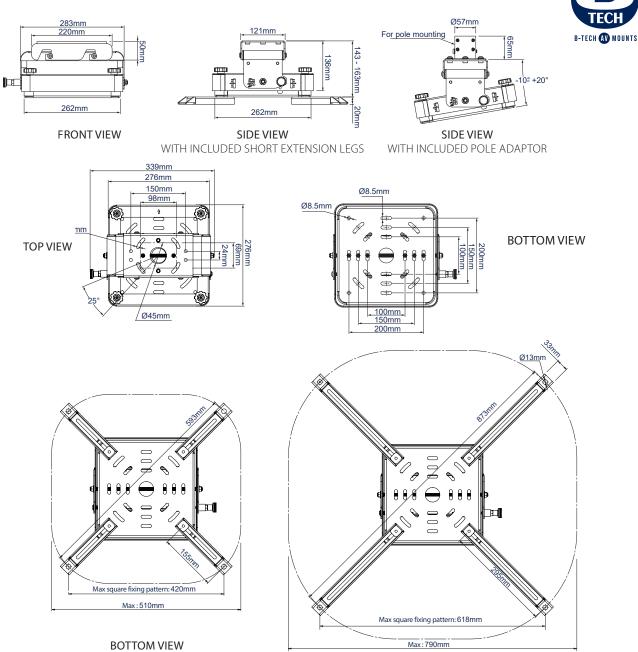

## **BT893 HEAVY DUTY PROJECTOR CEILING MOUNT** WITH MICRO-ADJUSTM

Designed to mount projectors up to 70kg, this heavy duty projector mount can be fixed directly to the ceiling or can be mounted to any B-Tech Ø50mm pole (ideal for installing in areas with high ceilings where a larger ceiling drop is required). The projector fixes to an extendable mounting plate, with optional extension legs included to accommodate larger fixing patterns. The mounting plate of the BT893 uses 4-point micro-adjustment for added flexibility, so that a perfectly aligned projection can be achieved.

| SPECIFICATION                        |                |                             |
|--------------------------------------|----------------|-----------------------------|
| Max load                             |                | 70kg                        |
| Tilt (pitch)                         | +20°/-10°(+/   | - 5° with micro-adjustment) |
| Yaw (ceiling mounted)                |                | 25°                         |
| Yaw (pole mounted)                   |                | 45°                         |
| Roll                                 |                | +/-5°                       |
| Ceiling drop                         | 153mm* (+/-10m | nm with micro-adjustment)   |
| Max distance between fixings         |                | 873mm                       |
| Max distance (square fixing pattern) |                | 618mm                       |
| Colour options                       |                | Black or White              |

Optional extension legs can be used to accommodate larger fixing patterns

25°

CEILING POLE MOUNTED MOUNTED

45

WITH INCLUDED SHORT EXTENSION LEGS

BOTTOM VIEW WITH INCLUDED LONG EXTENSION LEGS

| PACKING INFORMATION | ORIGINAL DESIGNS BY B-TECH AV MOUNTS - REGISTERED DESIGNS & PATENTS APPLY |               |                    |                   |                       |                     |
|---------------------|---------------------------------------------------------------------------|---------------|--------------------|-------------------|-----------------------|---------------------|
| Colour:             | Order Ref:                                                                | EAN Code:     | Master Carton Qty: | Inner Carton Qty: | Master Carton Weight: | Master Carton Cube: |
| Black               | BT893/B                                                                   | 5019318759819 | 1                  | 0                 | 11.5kg                | 0.025cbm            |
| White               | BT893/W                                                                   |               | 1                  | 0                 | 11.5kg                | 0.025cbm            |