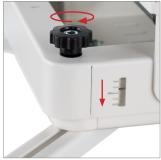

## FEATURES

- Designed to mount heavy duty projectors to the ceiling
- Features easy, incremental tilt adjustment
- Micro-adjustment thumbwheels at 4-points for controlled and precise adjustment of the projector
- Ideal for use with projection mapping projectors
- Quick and easy assembly
- Can be mounted to the ceiling directly or to any B-Tech Ø50mm pole
- Optional extension legs can be used to accommodate larger fixing patterns
- Suitable for projectors using M6, M8, M10 and M12 fixings
- All mounting hardware included

for controlled and precise adjustment of from any B-Tech Ø50mm pole the projector

Micro-adjustment thumbwheels at 4-points Can be mounted directly to the ceiling or

Features easy, incremented tilt adjustment