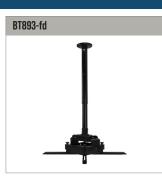

Fixed Drop Heavy Duty Projector Ceiling Mount for projectors up to 70kg

Adjustable Drop Heavy Duty Projector Ceiling Mount for projectors up to 70kg