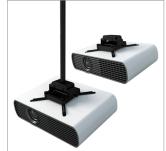

## **BT893 HEAVY DUTY PROJECTOR CEILING MOUNT** WITH MICRO-ADJUSTM

Designed to mount projectors up to 70kg, this heavy duty projector mount can be fixed directly to the ceiling or can be mounted to any B-Tech Ø50mm pole (ideal for installing in areas with high ceilings where a larger ceiling drop is required). The projector fixes to an extendable mounting plate, with optional extension legs included to accommodate larger fixing patterns. The mounting plate of the BT893 uses 4-point micro-adjustment for added flexibility, so that a perfectly aligned projection can be achieved.

Fixed Drop Heavy Duty Projector Ceiling Mount for projectors up to 70kg

Adjustable Drop Heavy Duty Projector Ceiling Mount for projectors up to 70kg