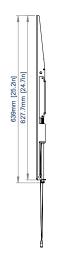

#### **SPECIFICATIONS**

Recommended screen size 65" - 120" Max load 200kg\*

VESA® & non-VESA fixings up to 1000 x 600mm

Distance from wall 35mm

#### **FEATURES**

- Low profile design mounts screen just 35mm to the wall
- Lateral adjustment of screen once mounted
- Adjustment screws allow screen to be levelled once mounted
- Compatible with B-Tech's System 2 pole mounting system
- Safety screws included to prevent removal of screen
- Simple 'hook-on' installation with all mounting hardware included
- Mounts extra-large screens 65" and over
- Supplied with cable ties to attach small Media players to the wall bracket
- A padlock (not supplied) can be added for extra security
- Keyhole mounting for an easy install

<sup>\*</sup>Weight limited to 130kg when ceiling mounted across two poles

**SIDE VIEW** 