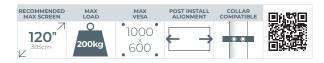

### FOR SCREENS UP TO 120"

The heavy-duty BT9903 has been designed to securely mount the largest screens on the market, supporting weights of up to 200kg when wall-mounted. Ideal for heavy touchscreens over 65", its universal interface accommodates mounting patterns up to 1000mm x 600mm. The BT9903 has keyhole fixings on the wall plate and a hook-on mounting system, ensuring a straightforward installation process. Additionally, it features height adjustment screws, allowing for easy levelling of the screen post-installation.

#### **SPECIFICATIONS**

Recommended screen size 65" - 120" Max load 200kg\*

VESA® & non-VESA fixings up to 1000 x 600mm

Distance from wall 35mm

<sup>\*</sup>Weight limited to 130kg when ceiling mounted across two poles

**SIDE VIEW** 