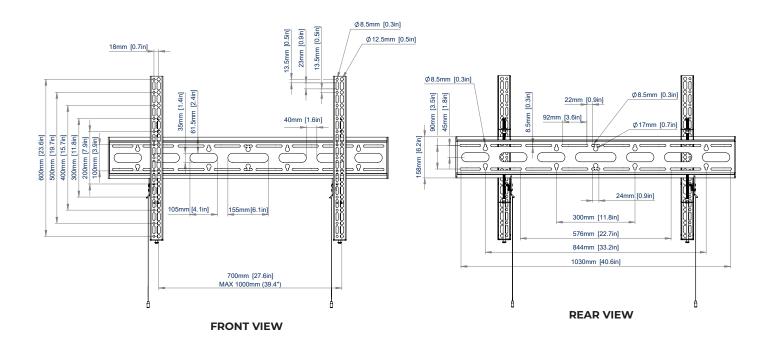

#### **SPECIFICATIONS**

Recommended screen size 65" - 120" Max load 200kg\*

VESA® & non-VESA fixings up to 1000 x 600mm

Distance from wall 35mm

<sup>\*</sup>Weight limited to 130kg when ceiling mounted across two poles

**SIDE VIEW** 