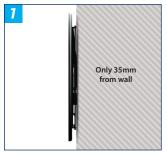

#### **SPECIFICATIONS**

Recommended screen size 65" - 120" Max load 200kg\*

VESA® & non-VESA fixings up to 1000 x 600mm

Distance from wall 35mm

#### **FEATURES**

- Low profile design mounts screen just 35mm to the wall
- Lateral adjustment of screen once mounted
- Adjustment screws allow screen to be levelled once mounted
- Compatible with B-Tech's System 2 pole mounting system
- Safety screws included to prevent removal of screen
- Simple 'hook-on' installation with all mounting hardware included
- Mounts extra-large screens 65" and over
- Supplied with cable ties to attach small Media players to the wall bracket
- A padlock (not supplied) can be added for extra security
- Keyhole mounting for an easy install