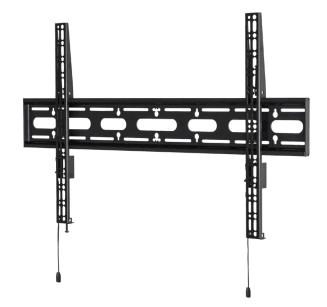

# **XL HEAVY DUTY FLAT SCREEN WALL MOUNT**

### FOR SCREENS UP TO 120"

The heavy-duty BT9903 has been designed to securely mount the largest screens on the market, supporting weights of up to 200kg when wall-mounted. Ideal for heavy touchscreens over 65", its universal interface accommodates mounting patterns up to 1000mm x 600mm. The BT9903 has keyhole fixings on the wall plate and a hook-on mounting system, ensuring a straightforward installation process. Additionally, it features height adjustment screws, allowing for easy levelling of the screen post-installation.

#### **FEATURES**

- Low profile design mounts screen just 35mm to the wall
- Lateral adjustment of screen once mounted
- Adjustment screws allow screen to be levelled once mounted
- Compatible with B-Tech's System 2 pole mounting system
- Safety screws included to prevent removal of screen
- Simple 'hook-on' installation with all mounting hardware included
- Mounts extra-large screens 65" and over
- Supplied with cable ties to attach small Media players to the wall bracket
- A padlock (not supplied) can be added for extra security
- Keyhole mounting for an easy install