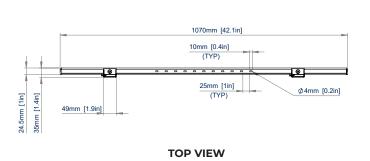

#### **SPECIFICATIONS**

Recommended screen size 65" - 120" Max load 200kg\*

VESA® & non-VESA fixings up to 1000 x 600mm

Distance from wall 35mm

#### **FEATURES**

- Low profile design mounts screen just 35mm to the wall
- Lateral adjustment of screen once mounted
- Adjustment screws allow screen to be levelled once mounted
- Compatible with B-Tech's System 2 pole mounting system
- Safety screws included to prevent removal of screen
- Simple 'hook-on' installation with all mounting hardware included
- Mounts extra-large screens 65" and over
- Supplied with cable ties to attach small Media players to the wall bracket
- A padlock (not supplied) can be added for extra security
- Keyhole mounting for an easy install