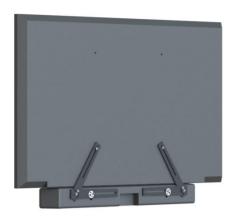

## SMS ICON UNIVERSAL SOUNDBAR HOLDER

## Safe and sound.

The SMS Icon Universal Soundbar Holder will elegantly connect your back mounted soundbar to your display. The installation is very easy - simply use the VESA holes on the back of the display to mount the SMS Icon Universal Soundbar Holder below. The smart and adjustable design will fit most displays and back mounted soundbars, depending on the VESA holepattern and size of the display. The result will be stable with a very clean look. For mobile floorstands, you will have a soundbar that follows wherever your display goes, giving the audience the best sound possible.