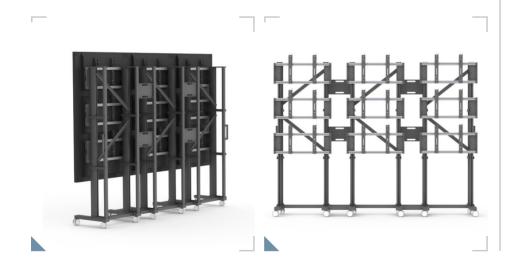

#### **▲ INCLUDED PRODUCTS**

#### Icon Mobile Ace Foot 46 Landscape

3 x C130002-2A1

#### **Icon Floor Ace Connection Pillar**

9 x C140001-2A2

#### Icon Floor/Mobile Ace 3x3 Frame

3 x C140001-2A3

#### Icon Floor Ace 3x3..4x4 Cross Bar

1 x C140001-2A4

#### Icon Floor Ace 3x3 Vertical Bars

3 x C140001-2A5

#### Icon Mobile Ace Handle

1 x C130001-2A6