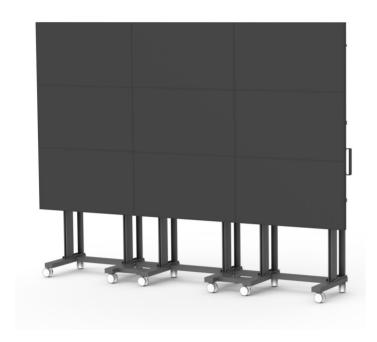

### Roll out your message!

SMS Icon Ace Mobile 3x3 is the perfect choice for a mobile videowall - for events, retail or corporate. It is stable, reliable and easy to install, thanks to the extensive factory preassemble.

The design is modular and it is easy to align the displays exactly, all four corners of the displays can be finely adjusted.

The product comes equipped with sturdy wheels and handles.

The displays are mounted in landscape mode. Cover plates are available as an accessory.

#### ▲ ARTICLE NUMBER

C130002-2A0

Icon Mobile Ace 3x3 46 800x400