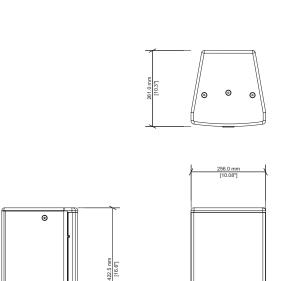

### **SPECIFICATIONS**

| TYPE                               | Torra construction of the transfer of the section o |
|------------------------------------|--------------------------------------------------------------------------------------------------------------------------------------------------------------------------------------------------------------------------------------------------------------------------------------------------------------------------------------------------------------------------------------------------------------------------------------------------------------------------------------------------------------------------------------------------------------------------------------------------------------------------------------------------------------------------------------------------------------------------------------------------------------------------------------------------------------------------------------------------------------------------------------------------------------------------------------------------------------------------------------------------------------------------------------------------------------------------------------------------------------------------------------------------------------------------------------------------------------------------------------------------------------------------------------------------------------------------------------------------------------------------------------------------------------------------------------------------------------------------------------------------------------------------------------------------------------------------------------------------------------------------------------------------------------------------------------------------------------------------------------------------------------------------------------------------------------------------------------------------------------------------------------------------------------------------------------------------------------------------------------------------------------------------------------------------------------------------------------------------------------------------------|
|                                    | Two-way, full range, passive loudspeaker                                                                                                                                                                                                                                                                                                                                                                                                                                                                                                                                                                                                                                                                                                                                                                                                                                                                                                                                                                                                                                                                                                                                                                                                                                                                                                                                                                                                                                                                                                                                                                                                                                                                                                                                                                                                                                                                                                                                                                                                                                                                                       |
| FREQUENCY RESPONSE (with preset)   | 90Hz - 18kHz ± 3dB                                                                                                                                                                                                                                                                                                                                                                                                                                                                                                                                                                                                                                                                                                                                                                                                                                                                                                                                                                                                                                                                                                                                                                                                                                                                                                                                                                                                                                                                                                                                                                                                                                                                                                                                                                                                                                                                                                                                                                                                                                                                                                             |
|                                    | : -10dB @ 62Hz                                                                                                                                                                                                                                                                                                                                                                                                                                                                                                                                                                                                                                                                                                                                                                                                                                                                                                                                                                                                                                                                                                                                                                                                                                                                                                                                                                                                                                                                                                                                                                                                                                                                                                                                                                                                                                                                                                                                                                                                                                                                                                                 |
| DRIVERS                            | : LF: 8" (200mm), ferrite motor system                                                                                                                                                                                                                                                                                                                                                                                                                                                                                                                                                                                                                                                                                                                                                                                                                                                                                                                                                                                                                                                                                                                                                                                                                                                                                                                                                                                                                                                                                                                                                                                                                                                                                                                                                                                                                                                                                                                                                                                                                                                                                         |
|                                    | : HF: 1" (25mm) exit/1" (25mm) voice coil,                                                                                                                                                                                                                                                                                                                                                                                                                                                                                                                                                                                                                                                                                                                                                                                                                                                                                                                                                                                                                                                                                                                                                                                                                                                                                                                                                                                                                                                                                                                                                                                                                                                                                                                                                                                                                                                                                                                                                                                                                                                                                     |
|                                    | : HT polymer dome compression driver                                                                                                                                                                                                                                                                                                                                                                                                                                                                                                                                                                                                                                                                                                                                                                                                                                                                                                                                                                                                                                                                                                                                                                                                                                                                                                                                                                                                                                                                                                                                                                                                                                                                                                                                                                                                                                                                                                                                                                                                                                                                                           |
| RATED POWER                        | : 200W (AES) 800W (peak)                                                                                                                                                                                                                                                                                                                                                                                                                                                                                                                                                                                                                                                                                                                                                                                                                                                                                                                                                                                                                                                                                                                                                                                                                                                                                                                                                                                                                                                                                                                                                                                                                                                                                                                                                                                                                                                                                                                                                                                                                                                                                                       |
| NOMINAL IMPEDANCE                  | : 8Ω                                                                                                                                                                                                                                                                                                                                                                                                                                                                                                                                                                                                                                                                                                                                                                                                                                                                                                                                                                                                                                                                                                                                                                                                                                                                                                                                                                                                                                                                                                                                                                                                                                                                                                                                                                                                                                                                                                                                                                                                                                                                                                                           |
| SENSITIVITY (1W/1m)                | : 92dB                                                                                                                                                                                                                                                                                                                                                                                                                                                                                                                                                                                                                                                                                                                                                                                                                                                                                                                                                                                                                                                                                                                                                                                                                                                                                                                                                                                                                                                                                                                                                                                                                                                                                                                                                                                                                                                                                                                                                                                                                                                                                                                         |
| MAXIMUM SPL                        | : 115dB (cont), 121dB (peak)                                                                                                                                                                                                                                                                                                                                                                                                                                                                                                                                                                                                                                                                                                                                                                                                                                                                                                                                                                                                                                                                                                                                                                                                                                                                                                                                                                                                                                                                                                                                                                                                                                                                                                                                                                                                                                                                                                                                                                                                                                                                                                   |
| RECOMMENDED AMP                    | : SmartAmp 30                                                                                                                                                                                                                                                                                                                                                                                                                                                                                                                                                                                                                                                                                                                                                                                                                                                                                                                                                                                                                                                                                                                                                                                                                                                                                                                                                                                                                                                                                                                                                                                                                                                                                                                                                                                                                                                                                                                                                                                                                                                                                                                  |
| CROSSOVER                          | : 2.9kHz passive                                                                                                                                                                                                                                                                                                                                                                                                                                                                                                                                                                                                                                                                                                                                                                                                                                                                                                                                                                                                                                                                                                                                                                                                                                                                                                                                                                                                                                                                                                                                                                                                                                                                                                                                                                                                                                                                                                                                                                                                                                                                                                               |
| DISPERSION (-6dB)                  | 90° H x 50° V (user-rotatable)                                                                                                                                                                                                                                                                                                                                                                                                                                                                                                                                                                                                                                                                                                                                                                                                                                                                                                                                                                                                                                                                                                                                                                                                                                                                                                                                                                                                                                                                                                                                                                                                                                                                                                                                                                                                                                                                                                                                                                                                                                                                                                 |
| ENCLOSURE                          | : Trapezoid wooden cabinet                                                                                                                                                                                                                                                                                                                                                                                                                                                                                                                                                                                                                                                                                                                                                                                                                                                                                                                                                                                                                                                                                                                                                                                                                                                                                                                                                                                                                                                                                                                                                                                                                                                                                                                                                                                                                                                                                                                                                                                                                                                                                                     |
| FINISH                             | : Black textured paint                                                                                                                                                                                                                                                                                                                                                                                                                                                                                                                                                                                                                                                                                                                                                                                                                                                                                                                                                                                                                                                                                                                                                                                                                                                                                                                                                                                                                                                                                                                                                                                                                                                                                                                                                                                                                                                                                                                                                                                                                                                                                                         |
| PROTECTIVE GRILLE                  | : Black perforated steel with scrim cloth backing                                                                                                                                                                                                                                                                                                                                                                                                                                                                                                                                                                                                                                                                                                                                                                                                                                                                                                                                                                                                                                                                                                                                                                                                                                                                                                                                                                                                                                                                                                                                                                                                                                                                                                                                                                                                                                                                                                                                                                                                                                                                              |
| CONNECTORS                         | 2x NL4 type                                                                                                                                                                                                                                                                                                                                                                                                                                                                                                                                                                                                                                                                                                                                                                                                                                                                                                                                                                                                                                                                                                                                                                                                                                                                                                                                                                                                                                                                                                                                                                                                                                                                                                                                                                                                                                                                                                                                                                                                                                                                                                                    |
| PIN CONNECTIONS (INPUT)            | 1+/1-                                                                                                                                                                                                                                                                                                                                                                                                                                                                                                                                                                                                                                                                                                                                                                                                                                                                                                                                                                                                                                                                                                                                                                                                                                                                                                                                                                                                                                                                                                                                                                                                                                                                                                                                                                                                                                                                                                                                                                                                                                                                                                                          |
| FITTINGS                           | : 16 x M8, inset bolts                                                                                                                                                                                                                                                                                                                                                                                                                                                                                                                                                                                                                                                                                                                                                                                                                                                                                                                                                                                                                                                                                                                                                                                                                                                                                                                                                                                                                                                                                                                                                                                                                                                                                                                                                                                                                                                                                                                                                                                                                                                                                                         |
| DIMENSIONS                         | : (W) 256mm x (H) 422.5mm x (D) 261mm                                                                                                                                                                                                                                                                                                                                                                                                                                                                                                                                                                                                                                                                                                                                                                                                                                                                                                                                                                                                                                                                                                                                                                                                                                                                                                                                                                                                                                                                                                                                                                                                                                                                                                                                                                                                                                                                                                                                                                                                                                                                                          |
|                                    | : (W) 10.08" x (H) 16.63" x (D) 10.28"                                                                                                                                                                                                                                                                                                                                                                                                                                                                                                                                                                                                                                                                                                                                                                                                                                                                                                                                                                                                                                                                                                                                                                                                                                                                                                                                                                                                                                                                                                                                                                                                                                                                                                                                                                                                                                                                                                                                                                                                                                                                                         |
| WEIGHT                             | : 10kg (22.05lbs)                                                                                                                                                                                                                                                                                                                                                                                                                                                                                                                                                                                                                                                                                                                                                                                                                                                                                                                                                                                                                                                                                                                                                                                                                                                                                                                                                                                                                                                                                                                                                                                                                                                                                                                                                                                                                                                                                                                                                                                                                                                                                                              |
| ACCESSORIES (available separately) | : Wall Bracket A, U Bracket A, M8 Eye Bolt                                                                                                                                                                                                                                                                                                                                                                                                                                                                                                                                                                                                                                                                                                                                                                                                                                                                                                                                                                                                                                                                                                                                                                                                                                                                                                                                                                                                                                                                                                                                                                                                                                                                                                                                                                                                                                                                                                                                                                                                                                                                                     |
| RECOMMENDED SUB                    | Sub 10 or Sub 15                                                                                                                                                                                                                                                                                                                                                                                                                                                                                                                                                                                                                                                                                                                                                                                                                                                                                                                                                                                                                                                                                                                                                                                                                                                                                                                                                                                                                                                                                                                                                                                                                                                                                                                                                                                                                                                                                                                                                                                                                                                                                                               |
|                                    |                                                                                                                                                                                                                                                                                                                                                                                                                                                                                                                                                                                                                                                                                                                                                                                                                                                                                                                                                                                                                                                                                                                                                                                                                                                                                                                                                                                                                                                                                                                                                                                                                                                                                                                                                                                                                                                                                                                                                                                                                                                                                                                                |