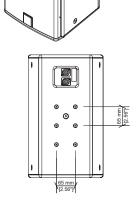

### **SPECIFICATIONS**

| TYPE                               | Torra construction of the transfer of the section o |
|------------------------------------|--------------------------------------------------------------------------------------------------------------------------------------------------------------------------------------------------------------------------------------------------------------------------------------------------------------------------------------------------------------------------------------------------------------------------------------------------------------------------------------------------------------------------------------------------------------------------------------------------------------------------------------------------------------------------------------------------------------------------------------------------------------------------------------------------------------------------------------------------------------------------------------------------------------------------------------------------------------------------------------------------------------------------------------------------------------------------------------------------------------------------------------------------------------------------------------------------------------------------------------------------------------------------------------------------------------------------------------------------------------------------------------------------------------------------------------------------------------------------------------------------------------------------------------------------------------------------------------------------------------------------------------------------------------------------------------------------------------------------------------------------------------------------------------------------------------------------------------------------------------------------------------------------------------------------------------------------------------------------------------------------------------------------------------------------------------------------------------------------------------------------------|
|                                    | Two-way, full range, passive loudspeaker                                                                                                                                                                                                                                                                                                                                                                                                                                                                                                                                                                                                                                                                                                                                                                                                                                                                                                                                                                                                                                                                                                                                                                                                                                                                                                                                                                                                                                                                                                                                                                                                                                                                                                                                                                                                                                                                                                                                                                                                                                                                                       |
| FREQUENCY RESPONSE (with preset)   | 90Hz - 18kHz ± 3dB                                                                                                                                                                                                                                                                                                                                                                                                                                                                                                                                                                                                                                                                                                                                                                                                                                                                                                                                                                                                                                                                                                                                                                                                                                                                                                                                                                                                                                                                                                                                                                                                                                                                                                                                                                                                                                                                                                                                                                                                                                                                                                             |
|                                    | : -10dB @ 62Hz                                                                                                                                                                                                                                                                                                                                                                                                                                                                                                                                                                                                                                                                                                                                                                                                                                                                                                                                                                                                                                                                                                                                                                                                                                                                                                                                                                                                                                                                                                                                                                                                                                                                                                                                                                                                                                                                                                                                                                                                                                                                                                                 |
| DRIVERS                            | : LF: 8" (200mm), ferrite motor system                                                                                                                                                                                                                                                                                                                                                                                                                                                                                                                                                                                                                                                                                                                                                                                                                                                                                                                                                                                                                                                                                                                                                                                                                                                                                                                                                                                                                                                                                                                                                                                                                                                                                                                                                                                                                                                                                                                                                                                                                                                                                         |
|                                    | : HF: 1" (25mm) exit/1" (25mm) voice coil,                                                                                                                                                                                                                                                                                                                                                                                                                                                                                                                                                                                                                                                                                                                                                                                                                                                                                                                                                                                                                                                                                                                                                                                                                                                                                                                                                                                                                                                                                                                                                                                                                                                                                                                                                                                                                                                                                                                                                                                                                                                                                     |
|                                    | : HT polymer dome compression driver                                                                                                                                                                                                                                                                                                                                                                                                                                                                                                                                                                                                                                                                                                                                                                                                                                                                                                                                                                                                                                                                                                                                                                                                                                                                                                                                                                                                                                                                                                                                                                                                                                                                                                                                                                                                                                                                                                                                                                                                                                                                                           |
| RATED POWER                        | : 200W (AES) 800W (peak)                                                                                                                                                                                                                                                                                                                                                                                                                                                                                                                                                                                                                                                                                                                                                                                                                                                                                                                                                                                                                                                                                                                                                                                                                                                                                                                                                                                                                                                                                                                                                                                                                                                                                                                                                                                                                                                                                                                                                                                                                                                                                                       |
| NOMINAL IMPEDANCE                  | : 8Ω                                                                                                                                                                                                                                                                                                                                                                                                                                                                                                                                                                                                                                                                                                                                                                                                                                                                                                                                                                                                                                                                                                                                                                                                                                                                                                                                                                                                                                                                                                                                                                                                                                                                                                                                                                                                                                                                                                                                                                                                                                                                                                                           |
| SENSITIVITY (1W/1m)                | : 92dB                                                                                                                                                                                                                                                                                                                                                                                                                                                                                                                                                                                                                                                                                                                                                                                                                                                                                                                                                                                                                                                                                                                                                                                                                                                                                                                                                                                                                                                                                                                                                                                                                                                                                                                                                                                                                                                                                                                                                                                                                                                                                                                         |
| MAXIMUM SPL                        | : 115dB (cont), 121dB (peak)                                                                                                                                                                                                                                                                                                                                                                                                                                                                                                                                                                                                                                                                                                                                                                                                                                                                                                                                                                                                                                                                                                                                                                                                                                                                                                                                                                                                                                                                                                                                                                                                                                                                                                                                                                                                                                                                                                                                                                                                                                                                                                   |
| RECOMMENDED AMP                    | : SmartAmp 30                                                                                                                                                                                                                                                                                                                                                                                                                                                                                                                                                                                                                                                                                                                                                                                                                                                                                                                                                                                                                                                                                                                                                                                                                                                                                                                                                                                                                                                                                                                                                                                                                                                                                                                                                                                                                                                                                                                                                                                                                                                                                                                  |
| CROSSOVER                          | : 2.9kHz passive                                                                                                                                                                                                                                                                                                                                                                                                                                                                                                                                                                                                                                                                                                                                                                                                                                                                                                                                                                                                                                                                                                                                                                                                                                                                                                                                                                                                                                                                                                                                                                                                                                                                                                                                                                                                                                                                                                                                                                                                                                                                                                               |
| DISPERSION (-6dB)                  | 90° H x 50° V (user-rotatable)                                                                                                                                                                                                                                                                                                                                                                                                                                                                                                                                                                                                                                                                                                                                                                                                                                                                                                                                                                                                                                                                                                                                                                                                                                                                                                                                                                                                                                                                                                                                                                                                                                                                                                                                                                                                                                                                                                                                                                                                                                                                                                 |
| ENCLOSURE                          | : Trapezoid wooden cabinet                                                                                                                                                                                                                                                                                                                                                                                                                                                                                                                                                                                                                                                                                                                                                                                                                                                                                                                                                                                                                                                                                                                                                                                                                                                                                                                                                                                                                                                                                                                                                                                                                                                                                                                                                                                                                                                                                                                                                                                                                                                                                                     |
| FINISH                             | : Black textured paint                                                                                                                                                                                                                                                                                                                                                                                                                                                                                                                                                                                                                                                                                                                                                                                                                                                                                                                                                                                                                                                                                                                                                                                                                                                                                                                                                                                                                                                                                                                                                                                                                                                                                                                                                                                                                                                                                                                                                                                                                                                                                                         |
| PROTECTIVE GRILLE                  | : Black perforated steel with scrim cloth backing                                                                                                                                                                                                                                                                                                                                                                                                                                                                                                                                                                                                                                                                                                                                                                                                                                                                                                                                                                                                                                                                                                                                                                                                                                                                                                                                                                                                                                                                                                                                                                                                                                                                                                                                                                                                                                                                                                                                                                                                                                                                              |
| CONNECTORS                         | 2x NL4 type                                                                                                                                                                                                                                                                                                                                                                                                                                                                                                                                                                                                                                                                                                                                                                                                                                                                                                                                                                                                                                                                                                                                                                                                                                                                                                                                                                                                                                                                                                                                                                                                                                                                                                                                                                                                                                                                                                                                                                                                                                                                                                                    |
| PIN CONNECTIONS (INPUT)            | 1+/1-                                                                                                                                                                                                                                                                                                                                                                                                                                                                                                                                                                                                                                                                                                                                                                                                                                                                                                                                                                                                                                                                                                                                                                                                                                                                                                                                                                                                                                                                                                                                                                                                                                                                                                                                                                                                                                                                                                                                                                                                                                                                                                                          |
| FITTINGS                           | : 16 x M8, inset bolts                                                                                                                                                                                                                                                                                                                                                                                                                                                                                                                                                                                                                                                                                                                                                                                                                                                                                                                                                                                                                                                                                                                                                                                                                                                                                                                                                                                                                                                                                                                                                                                                                                                                                                                                                                                                                                                                                                                                                                                                                                                                                                         |
| DIMENSIONS                         | : (W) 256mm x (H) 422.5mm x (D) 261mm                                                                                                                                                                                                                                                                                                                                                                                                                                                                                                                                                                                                                                                                                                                                                                                                                                                                                                                                                                                                                                                                                                                                                                                                                                                                                                                                                                                                                                                                                                                                                                                                                                                                                                                                                                                                                                                                                                                                                                                                                                                                                          |
|                                    | : (W) 10.08" x (H) 16.63" x (D) 10.28"                                                                                                                                                                                                                                                                                                                                                                                                                                                                                                                                                                                                                                                                                                                                                                                                                                                                                                                                                                                                                                                                                                                                                                                                                                                                                                                                                                                                                                                                                                                                                                                                                                                                                                                                                                                                                                                                                                                                                                                                                                                                                         |
| WEIGHT                             | : 10kg (22.05lbs)                                                                                                                                                                                                                                                                                                                                                                                                                                                                                                                                                                                                                                                                                                                                                                                                                                                                                                                                                                                                                                                                                                                                                                                                                                                                                                                                                                                                                                                                                                                                                                                                                                                                                                                                                                                                                                                                                                                                                                                                                                                                                                              |
| ACCESSORIES (available separately) | : Wall Bracket A, U Bracket A, M8 Eye Bolt                                                                                                                                                                                                                                                                                                                                                                                                                                                                                                                                                                                                                                                                                                                                                                                                                                                                                                                                                                                                                                                                                                                                                                                                                                                                                                                                                                                                                                                                                                                                                                                                                                                                                                                                                                                                                                                                                                                                                                                                                                                                                     |
| RECOMMENDED SUB                    | Sub 10 or Sub 15                                                                                                                                                                                                                                                                                                                                                                                                                                                                                                                                                                                                                                                                                                                                                                                                                                                                                                                                                                                                                                                                                                                                                                                                                                                                                                                                                                                                                                                                                                                                                                                                                                                                                                                                                                                                                                                                                                                                                                                                                                                                                                               |
|                                    |                                                                                                                                                                                                                                                                                                                                                                                                                                                                                                                                                                                                                                                                                                                                                                                                                                                                                                                                                                                                                                                                                                                                                                                                                                                                                                                                                                                                                                                                                                                                                                                                                                                                                                                                                                                                                                                                                                                                                                                                                                                                                                                                |