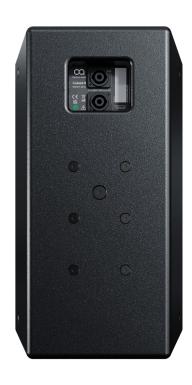

With its steel grille and optional mounting hardware the professionally presented Cuboid 8 can be fixed in either portrait or landscape mode for a flexible, simple installation.

Cuboid 8 features an 8" (200mm) low frequency (LF) driver for impressive

punch and midband with a 1" (25mm) exit high frequency (HF) compression driver for clarity of vocal and high frequency projection. The HF section delivers consistent coverage in either plane from a user-rotatable horn.

### **SPECIFICATIONS**

| TYPE                               | Torra construction of the transfer of the section o |
|------------------------------------|--------------------------------------------------------------------------------------------------------------------------------------------------------------------------------------------------------------------------------------------------------------------------------------------------------------------------------------------------------------------------------------------------------------------------------------------------------------------------------------------------------------------------------------------------------------------------------------------------------------------------------------------------------------------------------------------------------------------------------------------------------------------------------------------------------------------------------------------------------------------------------------------------------------------------------------------------------------------------------------------------------------------------------------------------------------------------------------------------------------------------------------------------------------------------------------------------------------------------------------------------------------------------------------------------------------------------------------------------------------------------------------------------------------------------------------------------------------------------------------------------------------------------------------------------------------------------------------------------------------------------------------------------------------------------------------------------------------------------------------------------------------------------------------------------------------------------------------------------------------------------------------------------------------------------------------------------------------------------------------------------------------------------------------------------------------------------------------------------------------------------------|
|                                    | Two-way, full range, passive loudspeaker                                                                                                                                                                                                                                                                                                                                                                                                                                                                                                                                                                                                                                                                                                                                                                                                                                                                                                                                                                                                                                                                                                                                                                                                                                                                                                                                                                                                                                                                                                                                                                                                                                                                                                                                                                                                                                                                                                                                                                                                                                                                                       |
| FREQUENCY RESPONSE (with preset)   | 90Hz - 18kHz ± 3dB                                                                                                                                                                                                                                                                                                                                                                                                                                                                                                                                                                                                                                                                                                                                                                                                                                                                                                                                                                                                                                                                                                                                                                                                                                                                                                                                                                                                                                                                                                                                                                                                                                                                                                                                                                                                                                                                                                                                                                                                                                                                                                             |
|                                    | : -10dB @ 62Hz                                                                                                                                                                                                                                                                                                                                                                                                                                                                                                                                                                                                                                                                                                                                                                                                                                                                                                                                                                                                                                                                                                                                                                                                                                                                                                                                                                                                                                                                                                                                                                                                                                                                                                                                                                                                                                                                                                                                                                                                                                                                                                                 |
| DRIVERS                            | : LF: 8" (200mm), ferrite motor system                                                                                                                                                                                                                                                                                                                                                                                                                                                                                                                                                                                                                                                                                                                                                                                                                                                                                                                                                                                                                                                                                                                                                                                                                                                                                                                                                                                                                                                                                                                                                                                                                                                                                                                                                                                                                                                                                                                                                                                                                                                                                         |
|                                    | : HF: 1" (25mm) exit/1" (25mm) voice coil,                                                                                                                                                                                                                                                                                                                                                                                                                                                                                                                                                                                                                                                                                                                                                                                                                                                                                                                                                                                                                                                                                                                                                                                                                                                                                                                                                                                                                                                                                                                                                                                                                                                                                                                                                                                                                                                                                                                                                                                                                                                                                     |
|                                    | : HT polymer dome compression driver                                                                                                                                                                                                                                                                                                                                                                                                                                                                                                                                                                                                                                                                                                                                                                                                                                                                                                                                                                                                                                                                                                                                                                                                                                                                                                                                                                                                                                                                                                                                                                                                                                                                                                                                                                                                                                                                                                                                                                                                                                                                                           |
| RATED POWER                        | : 200W (AES) 800W (peak)                                                                                                                                                                                                                                                                                                                                                                                                                                                                                                                                                                                                                                                                                                                                                                                                                                                                                                                                                                                                                                                                                                                                                                                                                                                                                                                                                                                                                                                                                                                                                                                                                                                                                                                                                                                                                                                                                                                                                                                                                                                                                                       |
| NOMINAL IMPEDANCE                  | : 8Ω                                                                                                                                                                                                                                                                                                                                                                                                                                                                                                                                                                                                                                                                                                                                                                                                                                                                                                                                                                                                                                                                                                                                                                                                                                                                                                                                                                                                                                                                                                                                                                                                                                                                                                                                                                                                                                                                                                                                                                                                                                                                                                                           |
| SENSITIVITY (1W/1m)                | : 92dB                                                                                                                                                                                                                                                                                                                                                                                                                                                                                                                                                                                                                                                                                                                                                                                                                                                                                                                                                                                                                                                                                                                                                                                                                                                                                                                                                                                                                                                                                                                                                                                                                                                                                                                                                                                                                                                                                                                                                                                                                                                                                                                         |
| MAXIMUM SPL                        | : 115dB (cont), 121dB (peak)                                                                                                                                                                                                                                                                                                                                                                                                                                                                                                                                                                                                                                                                                                                                                                                                                                                                                                                                                                                                                                                                                                                                                                                                                                                                                                                                                                                                                                                                                                                                                                                                                                                                                                                                                                                                                                                                                                                                                                                                                                                                                                   |
| RECOMMENDED AMP                    | : SmartAmp 30                                                                                                                                                                                                                                                                                                                                                                                                                                                                                                                                                                                                                                                                                                                                                                                                                                                                                                                                                                                                                                                                                                                                                                                                                                                                                                                                                                                                                                                                                                                                                                                                                                                                                                                                                                                                                                                                                                                                                                                                                                                                                                                  |
| CROSSOVER                          | : 2.9kHz passive                                                                                                                                                                                                                                                                                                                                                                                                                                                                                                                                                                                                                                                                                                                                                                                                                                                                                                                                                                                                                                                                                                                                                                                                                                                                                                                                                                                                                                                                                                                                                                                                                                                                                                                                                                                                                                                                                                                                                                                                                                                                                                               |
| DISPERSION (-6dB)                  | 90° H x 50° V (user-rotatable)                                                                                                                                                                                                                                                                                                                                                                                                                                                                                                                                                                                                                                                                                                                                                                                                                                                                                                                                                                                                                                                                                                                                                                                                                                                                                                                                                                                                                                                                                                                                                                                                                                                                                                                                                                                                                                                                                                                                                                                                                                                                                                 |
| ENCLOSURE                          | : Trapezoid wooden cabinet                                                                                                                                                                                                                                                                                                                                                                                                                                                                                                                                                                                                                                                                                                                                                                                                                                                                                                                                                                                                                                                                                                                                                                                                                                                                                                                                                                                                                                                                                                                                                                                                                                                                                                                                                                                                                                                                                                                                                                                                                                                                                                     |
| FINISH                             | : Black textured paint                                                                                                                                                                                                                                                                                                                                                                                                                                                                                                                                                                                                                                                                                                                                                                                                                                                                                                                                                                                                                                                                                                                                                                                                                                                                                                                                                                                                                                                                                                                                                                                                                                                                                                                                                                                                                                                                                                                                                                                                                                                                                                         |
| PROTECTIVE GRILLE                  | : Black perforated steel with scrim cloth backing                                                                                                                                                                                                                                                                                                                                                                                                                                                                                                                                                                                                                                                                                                                                                                                                                                                                                                                                                                                                                                                                                                                                                                                                                                                                                                                                                                                                                                                                                                                                                                                                                                                                                                                                                                                                                                                                                                                                                                                                                                                                              |
| CONNECTORS                         | 2x NL4 type                                                                                                                                                                                                                                                                                                                                                                                                                                                                                                                                                                                                                                                                                                                                                                                                                                                                                                                                                                                                                                                                                                                                                                                                                                                                                                                                                                                                                                                                                                                                                                                                                                                                                                                                                                                                                                                                                                                                                                                                                                                                                                                    |
| PIN CONNECTIONS (INPUT)            | 1+/1-                                                                                                                                                                                                                                                                                                                                                                                                                                                                                                                                                                                                                                                                                                                                                                                                                                                                                                                                                                                                                                                                                                                                                                                                                                                                                                                                                                                                                                                                                                                                                                                                                                                                                                                                                                                                                                                                                                                                                                                                                                                                                                                          |
| FITTINGS                           | : 16 x M8, inset bolts                                                                                                                                                                                                                                                                                                                                                                                                                                                                                                                                                                                                                                                                                                                                                                                                                                                                                                                                                                                                                                                                                                                                                                                                                                                                                                                                                                                                                                                                                                                                                                                                                                                                                                                                                                                                                                                                                                                                                                                                                                                                                                         |
| DIMENSIONS                         | : (W) 256mm x (H) 422.5mm x (D) 261mm                                                                                                                                                                                                                                                                                                                                                                                                                                                                                                                                                                                                                                                                                                                                                                                                                                                                                                                                                                                                                                                                                                                                                                                                                                                                                                                                                                                                                                                                                                                                                                                                                                                                                                                                                                                                                                                                                                                                                                                                                                                                                          |
|                                    | : (W) 10.08" x (H) 16.63" x (D) 10.28"                                                                                                                                                                                                                                                                                                                                                                                                                                                                                                                                                                                                                                                                                                                                                                                                                                                                                                                                                                                                                                                                                                                                                                                                                                                                                                                                                                                                                                                                                                                                                                                                                                                                                                                                                                                                                                                                                                                                                                                                                                                                                         |
| WEIGHT                             | : 10kg (22.05lbs)                                                                                                                                                                                                                                                                                                                                                                                                                                                                                                                                                                                                                                                                                                                                                                                                                                                                                                                                                                                                                                                                                                                                                                                                                                                                                                                                                                                                                                                                                                                                                                                                                                                                                                                                                                                                                                                                                                                                                                                                                                                                                                              |
| ACCESSORIES (available separately) | : Wall Bracket A, U Bracket A, M8 Eye Bolt                                                                                                                                                                                                                                                                                                                                                                                                                                                                                                                                                                                                                                                                                                                                                                                                                                                                                                                                                                                                                                                                                                                                                                                                                                                                                                                                                                                                                                                                                                                                                                                                                                                                                                                                                                                                                                                                                                                                                                                                                                                                                     |
| RECOMMENDED SUB                    | Sub 10 or Sub 15                                                                                                                                                                                                                                                                                                                                                                                                                                                                                                                                                                                                                                                                                                                                                                                                                                                                                                                                                                                                                                                                                                                                                                                                                                                                                                                                                                                                                                                                                                                                                                                                                                                                                                                                                                                                                                                                                                                                                                                                                                                                                                               |
|                                    |                                                                                                                                                                                                                                                                                                                                                                                                                                                                                                                                                                                                                                                                                                                                                                                                                                                                                                                                                                                                                                                                                                                                                                                                                                                                                                                                                                                                                                                                                                                                                                                                                                                                                                                                                                                                                                                                                                                                                                                                                                                                                                                                |