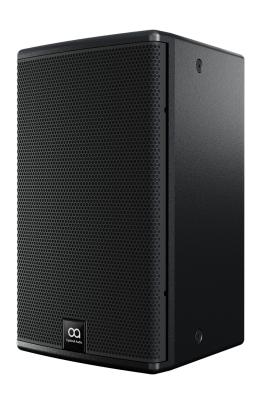

Cuboid 8 is a full range, two-way, passive, 8" loudspeaker designed to outperform its compact size. For short to medium throw distances, it effortlessly delivers rich and detailed sound with punch and precision.

With its steel grille and optional mounting hardware the professionally presented Cuboid 8 can be fixed in either portrait or landscape mode for a flexible, simple installation.

Cuboid 8 features an 8" (200mm) low frequency (LF) driver for impressive

punch and midband with a 1" (25mm) exit high frequency (HF) compression driver for clarity of vocal and high frequency projection. The HF section delivers consistent coverage in either plane from a user-rotatable horn.