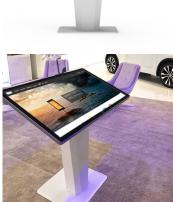

## **ICON NAVIGATOR**

## SKU: N/A

The SMS Icon Navigator will guide your customers and visitors - any time!

This floorstand has it all - an elegant, clever design with hidden cables, a secret compartment for media equipment, fixed negative tilt, and a stable foot. SMS Icon Navigator is the excellent choice for malls, exhibitions, hospitals or shop-in-shop concepts. Excellent for touch displays.

Recommended display size for the standard version: 40" to 55".

NEW! For displays 55" to 65": choose Navigator XL, with a larger foot plate to increase the stability even further for the really large displays.