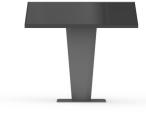

tors - any time!

This floorstand has it all - an elegant, clever design with hidden cables, a secret compartment for media equipment, fixed negative tilt, and a stable foot. SMS Icon Navigator is the excellent choice for malls, exhibitions, hospitals or shop-in-shop concepts. Excellent for touch displays.

Recommended display size for the standard version: 40" to 55".

NEW! For displays 55" to 65": choose Navigator XL, with a larger foot plate to increase the stability even further for the really large displays.

Finish: White or Dark Grey. Max load weight: 50 kg



Max weight 50

Warranty 5

Max Screen size 40" - 55"

VESA Horizontal 200 - 400

VESA Vertical 200 - 400

**VESA Exceptions** 

200x300;200x400;300x200;300x400;400x200;400x300

**Placement** Floor



# **GALLERY IMAGES**





















# **VARIATIONS**

| SKU        | Color     | Size     |
|------------|-----------|----------|
| K102-002-4 | White     | XL       |
| K102-002-2 | Dark Grey | XL       |
| 102-001-2  | Dark Grey | Standard |
| 102-001-4  | White     | Standard |



# **ADDITIONAL INFORMATION**

Dimensions N/A

Color Dark Grey, White

N/A

Standard, XL

Weight

Size

We reserve the right to introduce changes in the product specifications after the printing and publication of this document.

Visit www.smartmediasolutions.com for the most recent information.

SMS Smart Media Solutions AB

Högbergsgatan 26B, 116 20 STOCKHOLM