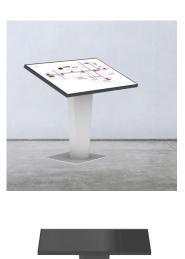

visitors - any time!

This floorstand has it all - an elegant, clever design with hidden cables, a secret compartment for media equipment, fixed negative tilt, and a stable foot. SMS Icon Navigator is the excellent choice for malls, exhibitions, hospitals or shop-in-shop concepts. Excellent for touch displays.

Recommended display size for the standard version: 40" to 55".

NEW! For displays 55" to 65": choose Navigator XL, with a larger foot plate to increase the stability even further for the really large displays.

Finish: White or Dark Grey. Max load weight: 50 kg



Max weight 50

Warranty 5

Max Screen size 40" - 55"

VESA Horizontal 200 - 400

VESA Vertical 200 - 400

**VESA Exceptions** 

200x300;200x400;300x200;300x400;400x200;400x300

**Placement** Floor



# **GALLERY IMAGES**





















# **VARIATIONS**

| SKU        | Color     | Size     |
|------------|-----------|----------|
| K102-002-4 | White     | XL       |
| K102-002-2 | Dark Grey | XL       |
| 102-001-2  | Dark Grey | Standard |
| 102-001-4  | White     | Standard |



# **ADDITIONAL INFORMATION**

Dimensions N/A

Color Dark Grey, White

N/A

Standard, XL

Weight

Size

We reserve the right to introduce changes in the product specifications after the printing and publication of this document.

Visit www.smartmediasolutions.com for the most recent information.

SMS Smart Media Solutions AB

Högbergsgatan 26B, 116 20 STOCKHOLM