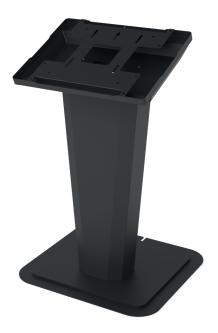

## **ICON NAVIGATOR**

## SKU: N/A

The SMS Icon Navigator will guide your customers and visitors - any time!

This floorstand has it all - an elegant, clever design with hidden cables, a secret compartment for media equipment, fixed negative tilt, and a stable foot. SMS Icon Navigator is the excellent choice for malls, exhibitions, hospitals or shop-in-shop concepts. Excellent for touch displays.

Finish: White or Dark Grey. Max load weight: 50 kg

Max weight 50

Warranty 5

Max Screen size 40" - 55"

VESA Horizontal 200 - 400

VESA Vertical 200 - 400

**VESA Exceptions** 

200x300;200x400;300x200;300x400;400x200;400x300