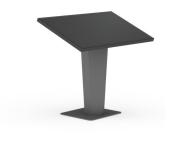

sitors - any time!

This floorstand has it all - an elegant, clever design with hidden cables, a secret compartment for media equipment, fixed negative tilt, and a stable foot. SMS Icon Navigator is the excellent choice for malls, exhibitions, hospitals or shop-in-shop concepts. Excellent for touch displays.

Recommended display size for the standard version: 40" to 55".

NEW! For displays 55" to 65": choose Navigator XL, with a larger foot plate to increase the stability even further for the really large displays.

Finish: White or Dark Grey. Max load weight: 50 kg



Max weight 50

Warranty 5

Max Screen size 40" - 55"

VESA Horizontal 200 - 400

VESA Vertical 200 - 400

**VESA Exceptions** 

200x300;200x400;300x200;300x400;400x200;400x300

**Placement** Floor



# **GALLERY IMAGES**





















# **VARIATIONS**

| SKU        | Color     | Size     |
|------------|-----------|----------|
| K102-002-4 | White     | XL       |
| K102-002-2 | Dark Grey | XL       |
| 102-001-2  | Dark Grey | Standard |
| 102-001-4  | White     | Standard |



# **ADDITIONAL INFORMATION**

Dimensions N/A

Color Dark Grey, White

N/A

Standard, XL

Weight

Size

We reserve the right to introduce changes in the product specifications after the printing and publication of this document.

Visit www.smartmediasolutions.com for the most recent information.

SMS Smart Media Solutions AB

Högbergsgatan 26B, 116 20 STOCKHOLM