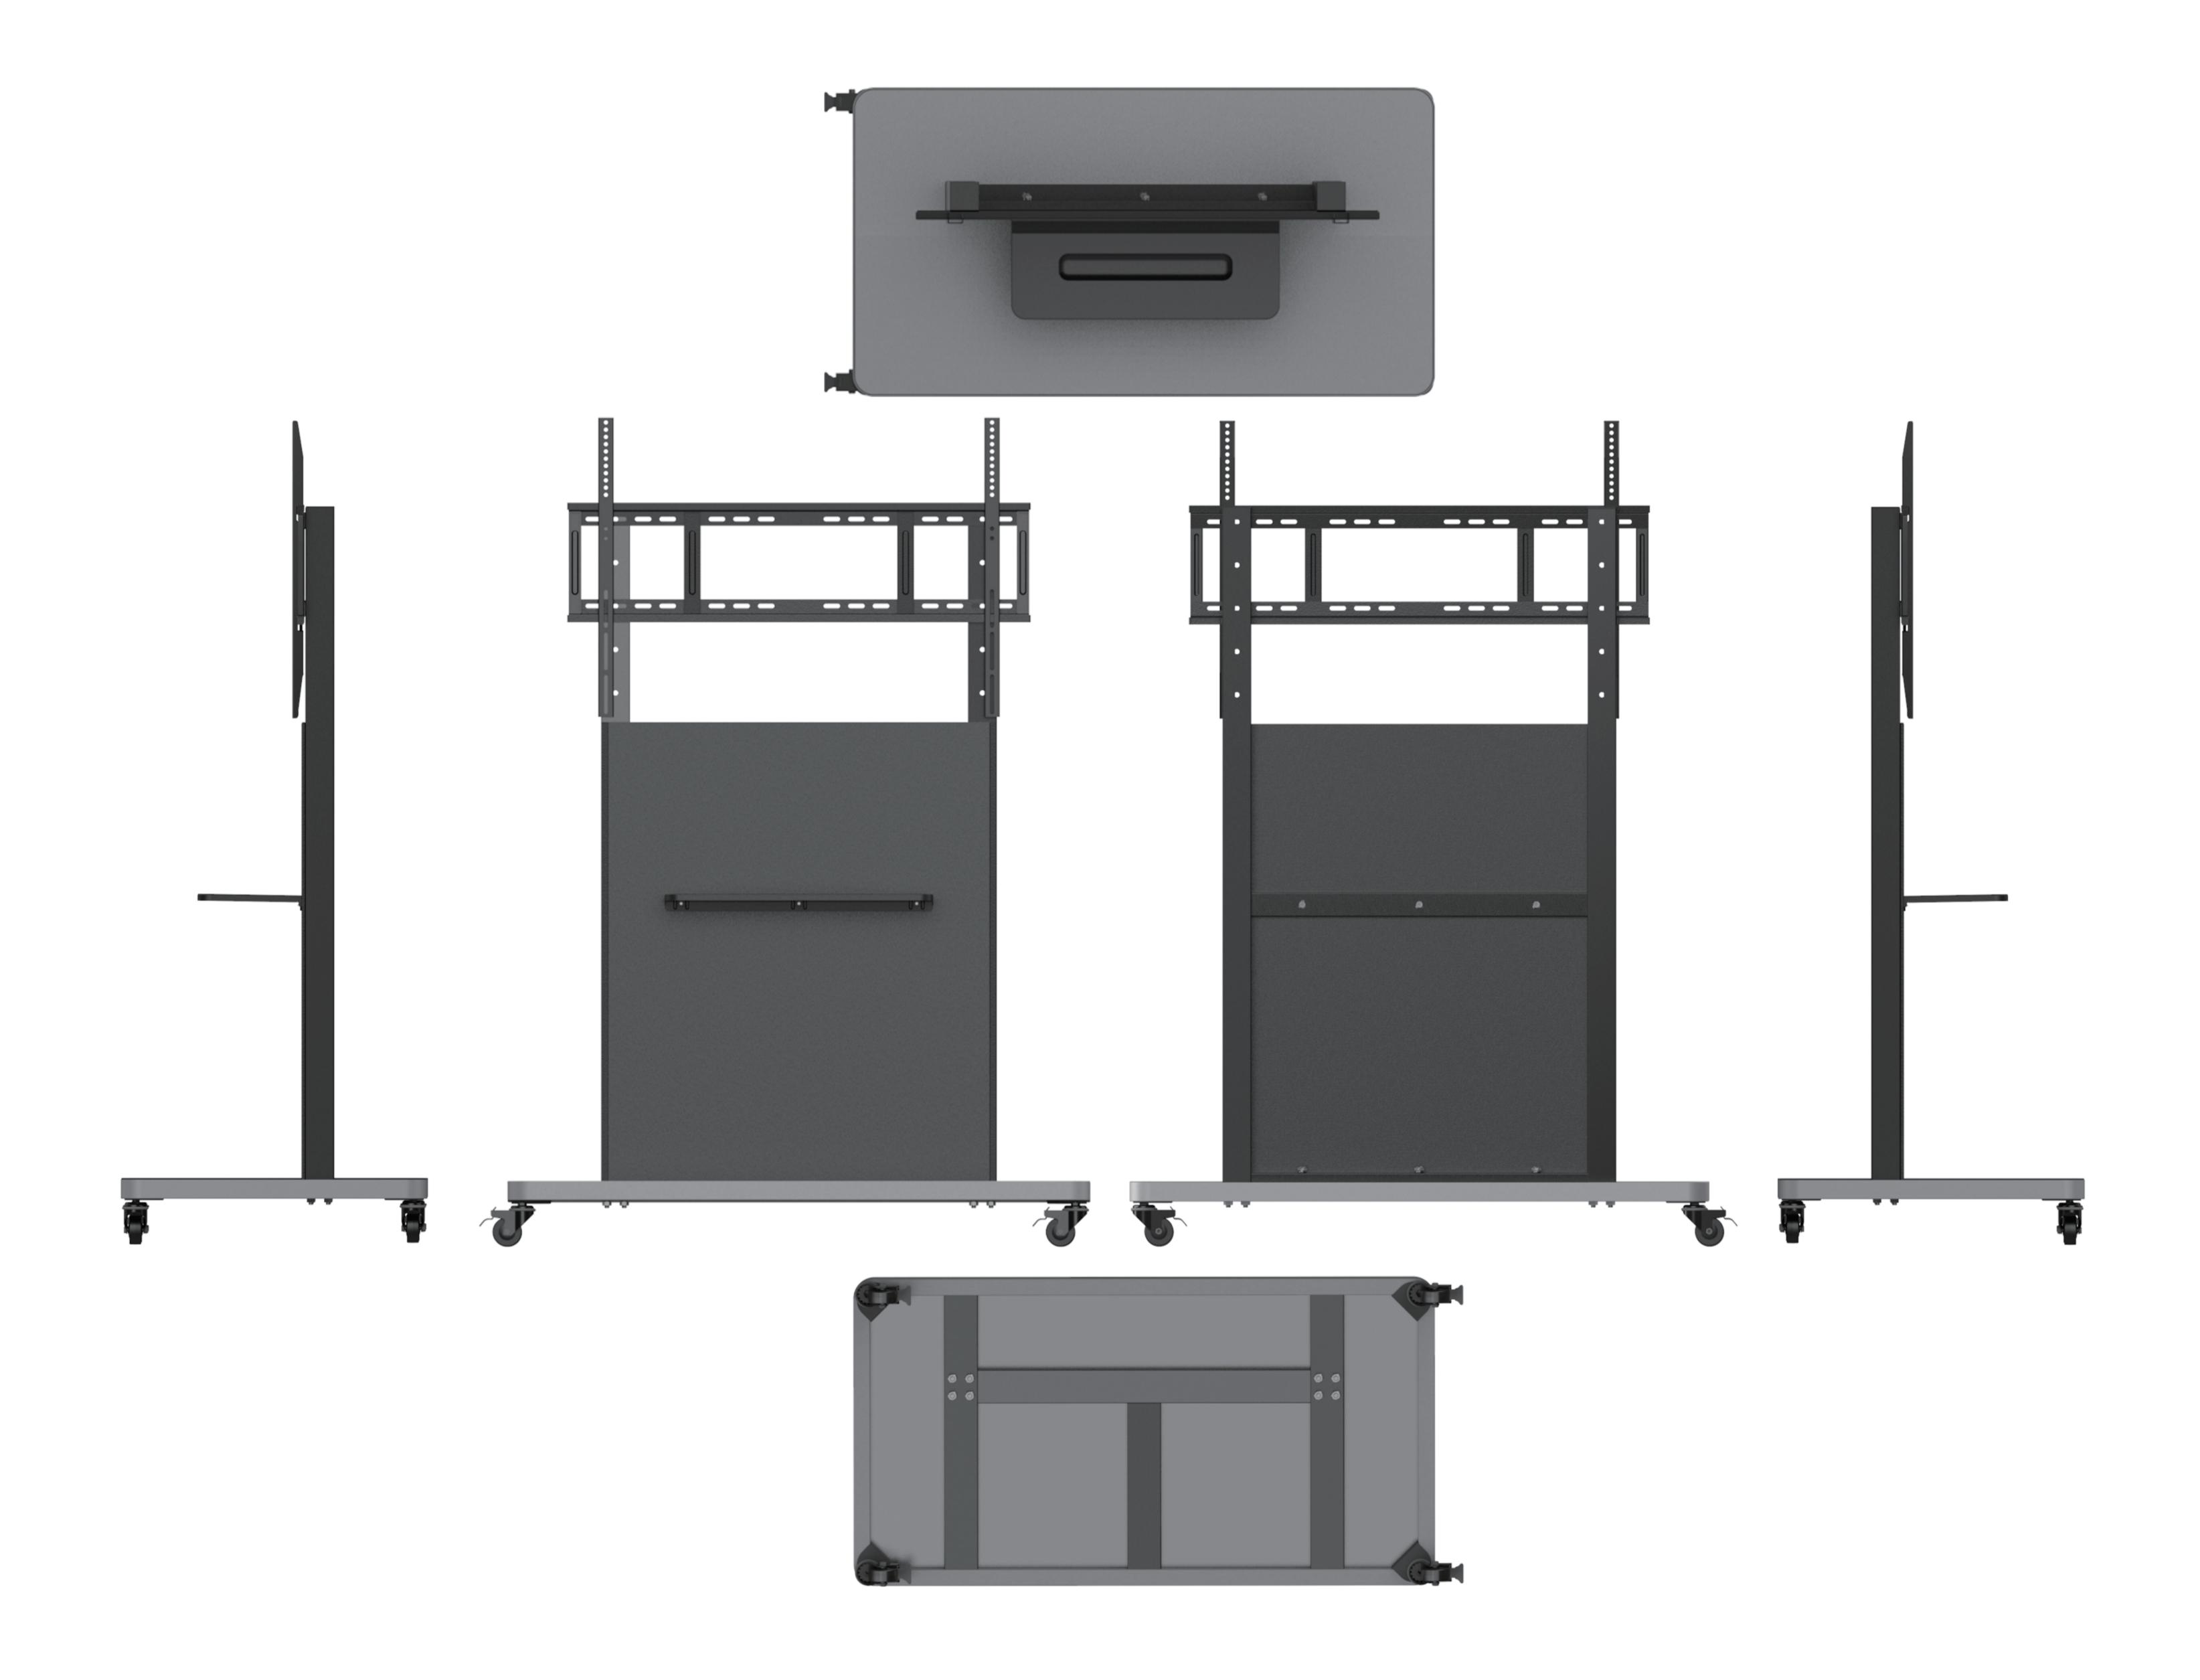

MAXHUB 01

# **MAXHUB ST23C Product Specification**

## Appearance



### ST23C

## Dimensions



| Physical Specifications        |                                                        |  |
|--------------------------------|--------------------------------------------------------|--|
| Dimension (L×W×H)              | 1207 × 641 × 1721mm                                    |  |
| Dimension with Package (L×W×H) | 1550 × 920 × 135mm                                     |  |
| Net Weight                     | 38.3kg                                                 |  |
| Gross Weight                   | 45kg                                                   |  |
| Max Load                       | 120kg                                                  |  |
| Max Load Size                  | 55~98 inch                                             |  |
| Castor S