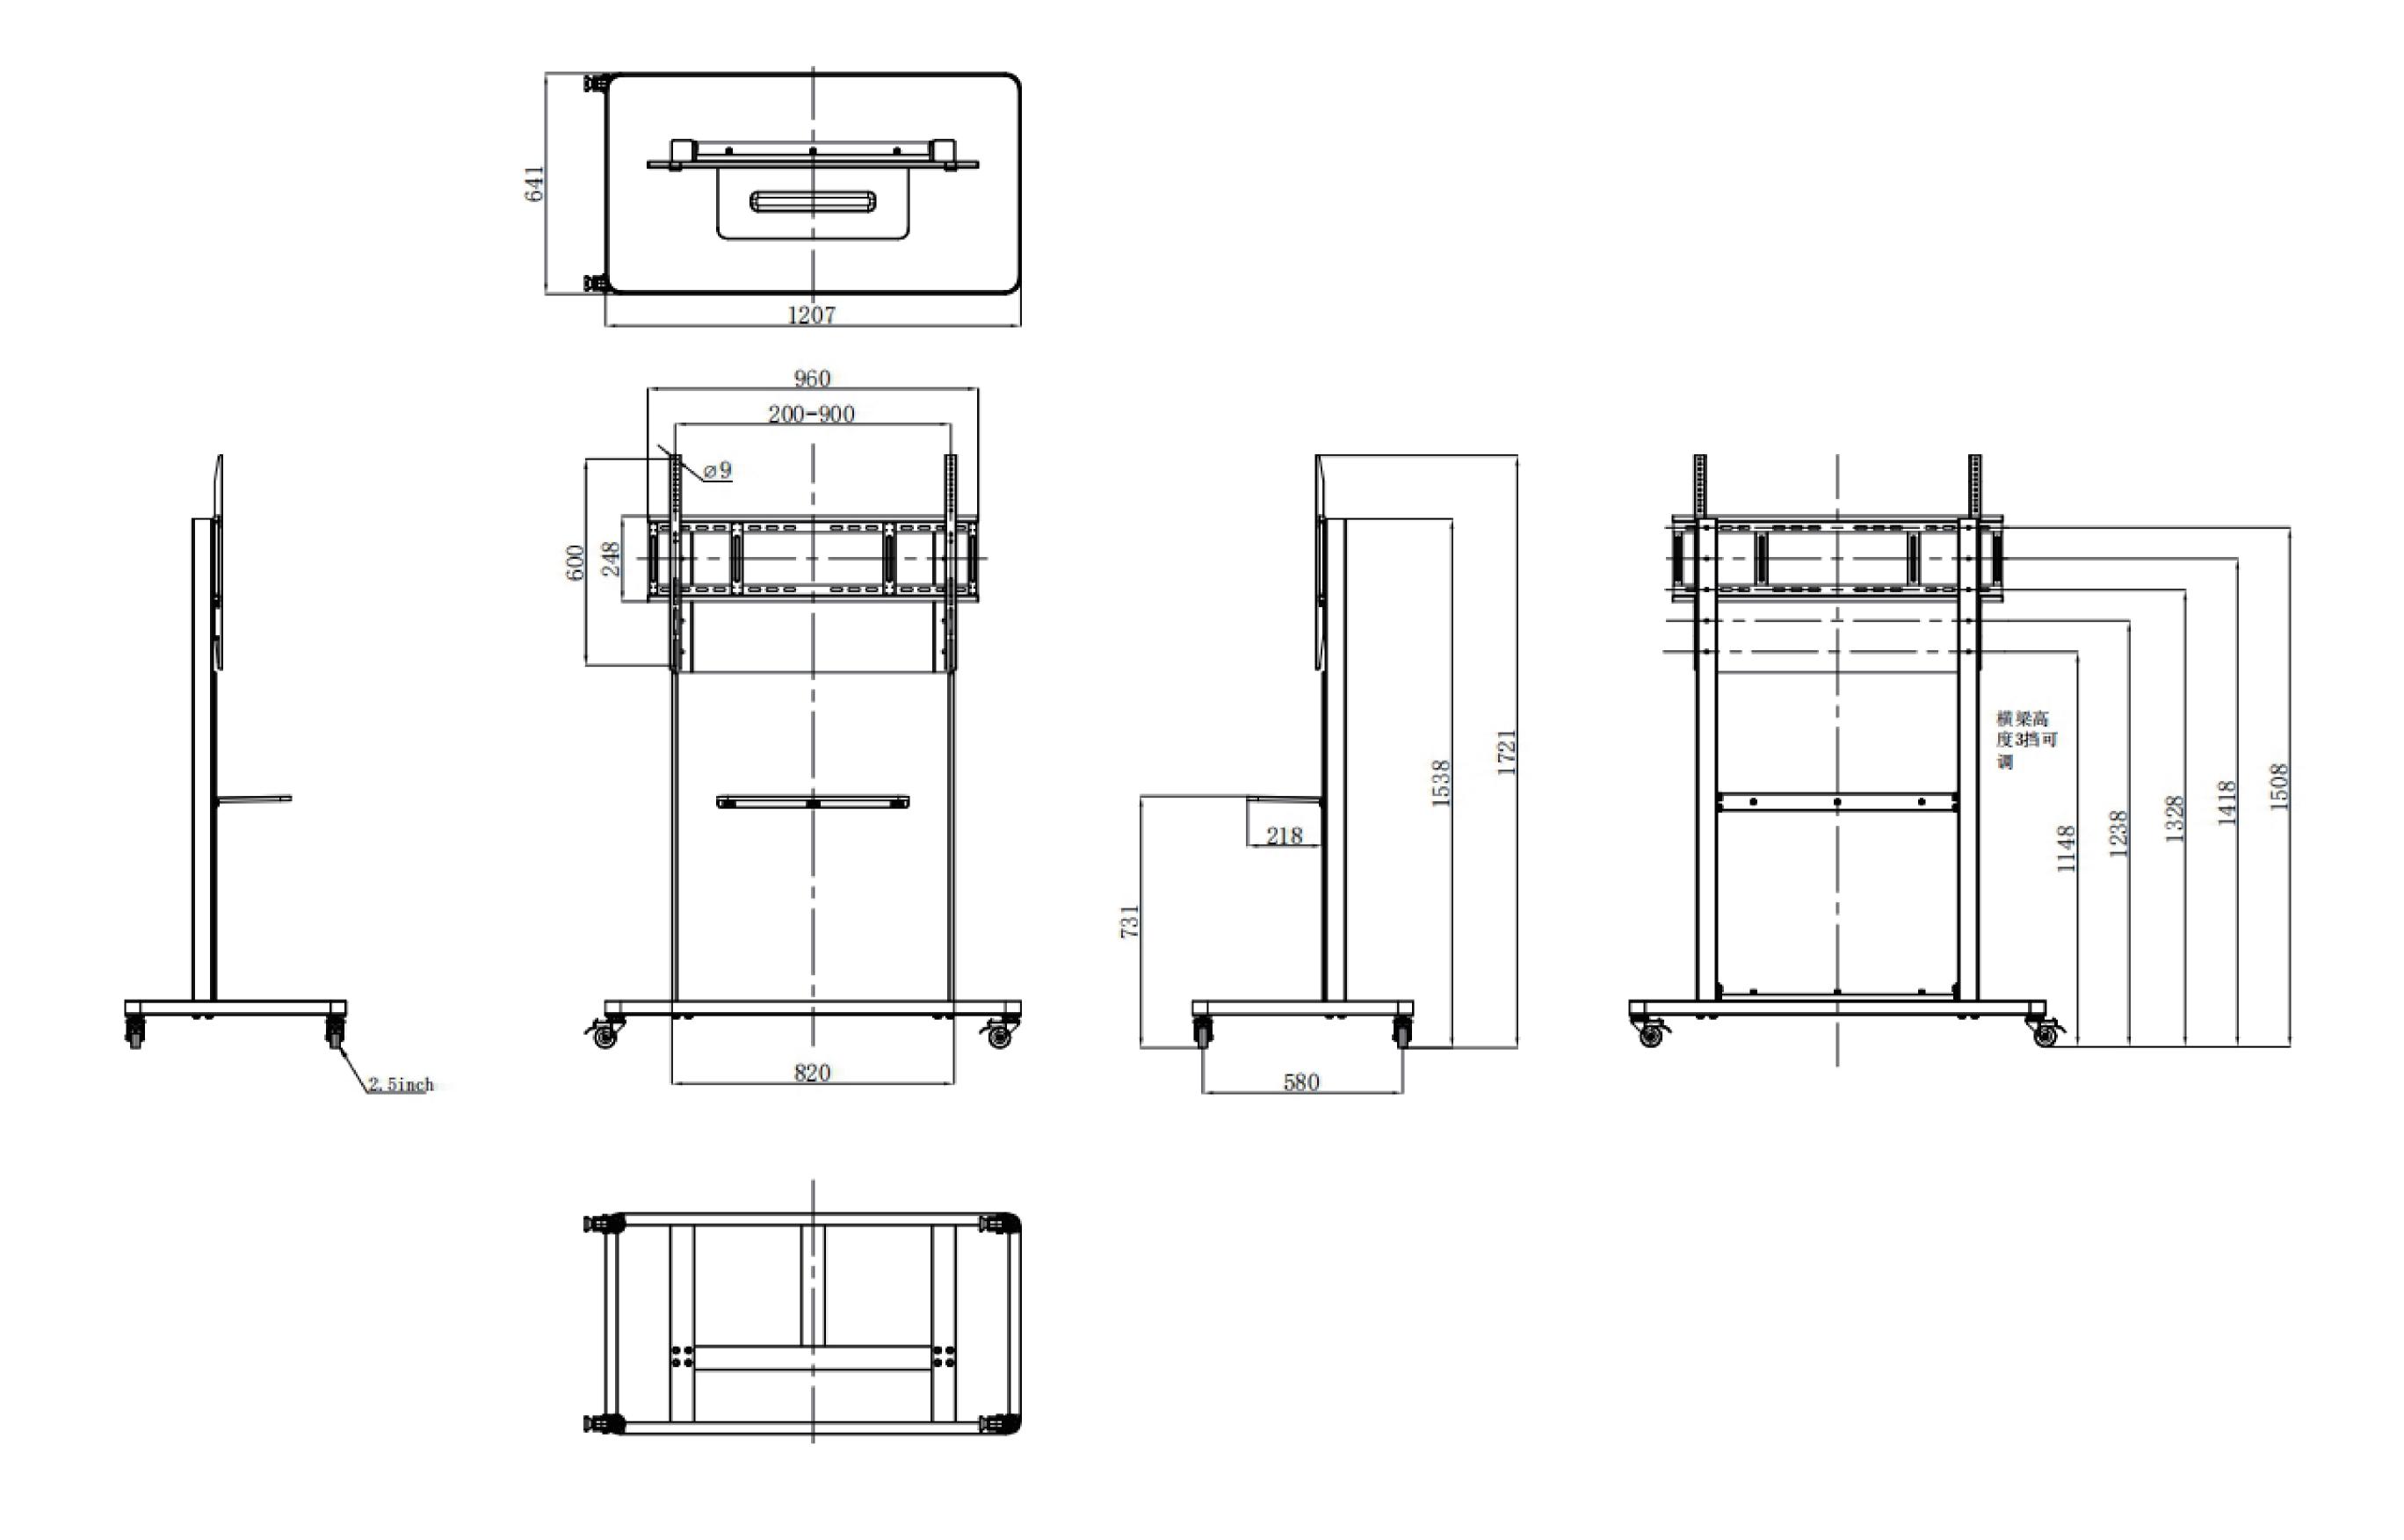

## Dimensions

| Physical Specifications        |                                                        |  |
|--------------------------------|--------------------------------------------------------|--|
| Dimension (L×W×H)              | 1207 × 641 × 1721mm                                    |  |
| Dimension with Package (L×W×H) | 1550 × 920 × 135mm                                     |  |
| Net Weight                     | 38.3kg                                                 |  |
| Gross Weight                   | 45kg                                                   |  |
| Max Load                       | 120kg                                                  |  |
| Max Load Size                  | 55~98 inch                                             |  |
| Castor Size                    | 2.5inch                                                |  |
| Matching Wall Mount            | WIB9060F/WIB9060G                                      |  |
| Color                          | Gray (bracket), Black (Hanging plate) White (optional) |  |