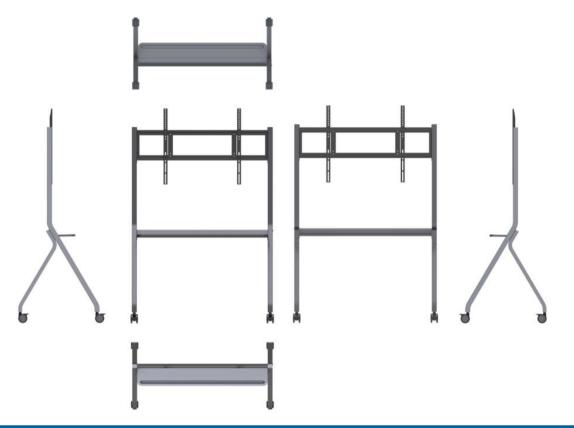

# **Product Specification**

## Appearance



## Dimensions



| -  |         |     |       | 4.0  |     |
|----|---------|-----|-------|------|-----|
| Ph | ysical  | Sne | CITI  | cati | ons |
|    | , oroar | Opt | ,0111 | outi |     |

Dimension (L×W×H) 1172×663×1602mm

Dimension with Package (L×W×H) 1625×765×160mm

Net Weight 17kg

Gross Weight 21kg

Max Load 100kg

Max Load Size Recommend No more than 86 inch

Castor Size 3inch
Castor Type mute

(mute /Non mute)

Matching Wall Mount WIB6540A/WIB9060F/WIB9060G

Color Gray (bracket), Black (Hanging plate)

#### **Accessories**

Screw Accessory Package ×1

Wall Mounts ×2 Optional

Installation Manual ×1

### **Environmental Conditions**

Operation Temperature  $0^{\circ}$  -  $40^{\circ}$ 

Operation Humidity 10% - 90%RH

Storage Temperature -20 °C -60 °C

Storage Humidity 10% -