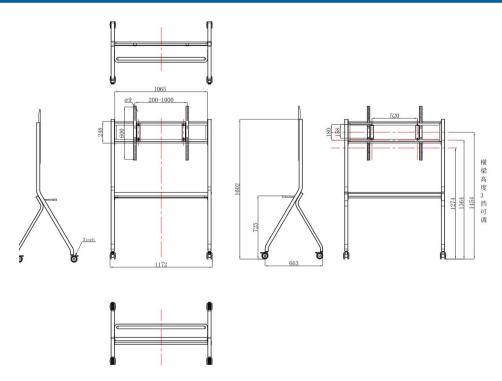

## Dimensions

| -  |         |     |       | 4.0  |     |
|----|---------|-----|-------|------|-----|
| Ph | ysical  | Sne | CITI  | cati | ons |
|    | , oroar | Opt | ,0111 | outi |     |

Dimension (L×W×H) 1172×663×1602mm

Dimension with Package (L×W×H) 1625×765×160mm

Net Weight 17kg

Gross Weight 21kg

Max Load 100kg

Max Load Size Recommend No more than 86 inch

Castor Size 3inch
Castor Type mute

(mute /Non mute)

Matching Wall Mount WIB6540A/WIB9060F/WIB9060G