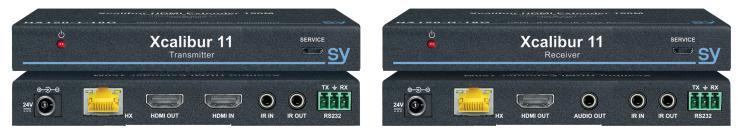

## Xcalibur 11

Designed with the professional System Integrator in mind. This has many features, including transmission of video at up to 4K60 resolution and also Bi-directional IR and RS232 Control, and RS232 Pass Through. Xcalibur can transmit HDMI 2.0 18G signals @ 4K60hz 4:4:4 to 120m and @ 1080p to 150m. Selectable, built-in down-scaler for 4K60 4:4:4 to 1080p, Audio De-embed Output, the Video Keep Alive function maintains video output when there is no signal detected, PoC, Support and management of HDCP 1.4 and HDCP 2.2 or Cascade Mode, and EDID. Test Pattern Generator with Checkerboard or Solid Colour Patterns at 4K60 4K30 or 1080p.

## **FEATURES**

- HX Ports for Long Range Reliable Transmission 4k60 to 120m, 1080p to 150m
- HDMI 2.0 4K60 4:4:4 18Gbps
- Down Scaler 4K to 1080p
- Poc Power from either end
- HDCP Management Discrete control of HDMI & HX ports HDCP 2.2, 1.4, or Cascade
- EDID Management Discrete control of HDMI & HX ports. Pass-through, or user Memory option
- Test Pattern Generator 6 Patterns @ 4K60, 4K30 or 1080p60

- Video Keep Alive Perfect for projectors
- Audio Support HDMI Pass through to 7.1 Ch
- Audio De-embedder via a 3.5 jack as stereo analogue audio
- IR Control Pass-through bi-directional IR ports
- RS232 Control Bi-directional Pass through port
- Control and Set up the parameters via the USB port
- CEC Pass-through

## SPECIFICATIONS

| PART NUMBER               | SY-HX150-11-18G-Set                                                                                                                                                                  |                                      |
|---------------------------|--------------------------------------------------------------------------------------------------------------------------------------------------------------------------------------|--------------------------------------|
| VIDEO RESOLUTIONS/FORMATS | All HDMI and PC resolutions up to 4K2K 60Hz 4:4:4                                                                                                                                    |                                      |
| BANDWIDTH                 | 18Gbps                                                                                                                                                                               |                                      |
| HDCP                      | Supports all version up to 2.2                                                                                                                                                       |                                      |
| INPUTS TX                 | <b>Video</b><br>1x HDMI 2.0                                                                                                                                                          |                                      |
| INPUTS RX                 | <b>HX</b><br>1x RJ45                                                                                                                                                                 |                                      |
| OUTPUTS TX                | <b>HX</b><br>1x RJ45                                                                                                                                                                 | Video<br>1x HDMI 2.0                 |
| OUTPUTS RX                | <b>Video</b><br>1x HDMI 2.0                                                                                                                                                          | Audio<br>1x 3.5mm Jack Socket        |
| CONTROL                   | IR 'Pass-Through' Input and output via 3.5mm jack<br>RS232 via Micro USB                                                                                                             |                                      |
| POWER SUPPLY              | 24V DC, 1A                                                                                                                                                                           |                                      |
| POWER CONSUMPTION         | 2.75W - Transmitter, 7.25W - Receiver                                                                                                                                                |                                      |
| WEIGHT AND DIMENSIONS     | <b>Weight (net)</b><br>0.250kg (each)                                                                                                                                                | <b>Size (WHD)</b><br>140 x 18 x 65mm |
| WHAT'S IN THE BOX         | 1x HX150-11-18G T<br>1x HX150-11-18G R<br>2x Pairs of mounting plates<br>2x 3-way Screw Terminal Conn<br>1x IR Emitter<br>1x IR Receiver<br>1x 24V 1A Power Supply<br>1x User manual | ectors                               |