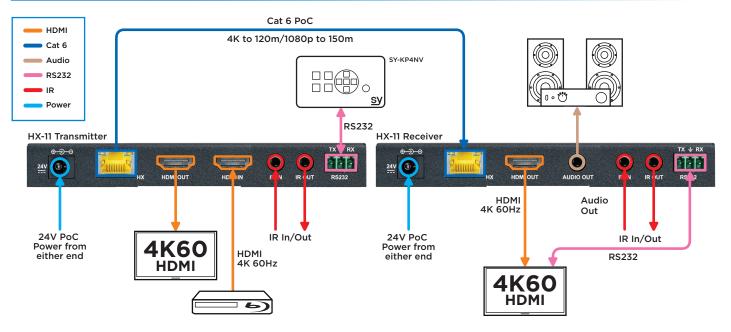

## Xcalibur 11

Designed with the professional System Integrator in mind. This has many features, including transmission of video at up to 4K60 resolution and also Bi-directional IR and RS232 Control, and RS232 Pass Through. Xcalibur can transmit HDMI 2.0 18G signals @ 4K60hz 4:4:4 to 120m and @ 1080p to 150m. Selectable, built-in down-scaler for 4K60 4:4:4 to 1080p, Audio De-embed Output, the Video Keep Alive function maintains video output when there is no signal detected, PoC, Support and management of HDCP 1.4 and HDCP 2.2 or Cascade Mode, and EDID. Test Pattern Generator with Checkerboard or Solid Colour Patterns at 4K60 4K30 or 1080p.

## **FEATURES**

- HX Ports for Long Range Reliable Transmission 4k60 to 120m, 1080p to 150m
- HDMI 2.0 4K60 4:4:4 18Gbps
- Down Scaler 4K to 1080p
- Poc Power from either end
- HDCP Management Discrete control of HDMI & HX ports HDCP 2.2, 1.4, or Cascade
- EDID Management Discrete control of HDMI & HX ports. Pass-through, or user Memory option
- Test Pattern Generator 6 Patterns @ 4K60, 4K30 or 1080p60

- Video Keep Alive Perfect for projectors
- Audio Support HDMI Pass through to 7.1 Ch
- Audio De-embedder via a 3.5 jack as stereo analogue audio
- IR Control Pass-through bi-directional IR ports
- RS232 Control Bi-directional Pass through port
- Control and Set up the parameters via the USB port
- CEC Pass-through

## SPECIFICATIONS

| PART NUMBER               | SY-HX150-11-18G-Set                                                                                                                                                                  |                                      |
|---------------------------|--------------------------------------------------------------------------------------------------------------------------------------------------------------------------------------|--------------------------------------|
| VIDEO RESOLUTIONS/FORMATS | All HDMI and PC resolutions up to 4K2K 60Hz 4:4:4                                                                                                                                    |                                      |
| BANDWIDTH                 | 18Gbps                                                                                                                                                                               |                                      |
| HDCP                      | Supports all version up to 2.2                                                                                                                                                       |                                      |
| INPUTS TX                 | <b>Video</b><br>1x HDMI 2.0                                                                                                                                                          |                                      |
| INPUTS RX                 | <b>HX</b><br>1x RJ45                                                                                                                                                                 |                                      |
| OUTPUTS TX                | <b>HX</b><br>1x RJ45                                                                                                                                                                 | Video<br>1x HDMI 2.0                 |
| OUTPUTS RX                | <b>Video</b><br>1x HDMI 2.0                                                                                                                                                          | Audio<br>1x 3.5mm Jack Socket        |
| CONTROL                   | IR 'Pass-Through' Input and output via 3.5mm jack<br>RS232 via Micro USB                                                                                                             |                                      |
| POWER SUPPLY              | 24V DC, 1A                                                                                                                                                                           |                                      |
| POWER CONSUMPTION         | 2.75W - Transmitter, 7.25W - Receiver                                                                                                                                                |                                      |
| WEIGHT AND DIMENSIONS     | <b>Weight (net)</b><br>0.250kg (each)                                                                                                                                                | <b>Size (WHD)</b><br>140 x 18 x 65mm |
| WHAT'S IN THE BOX         | 1x HX150-11-18G T<br>1x HX150-11-18G R<br>2x Pairs of mounting plates<br>2x 3-way Screw Terminal Conn<br>1x IR Emitter<br>1x IR Receiver<br>1x 24V 1A Power Supply<br>1x User manual | ectors                               |