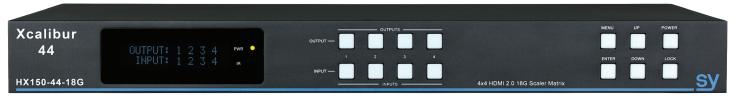

### Xcalibur 44

Designed with the professional System Integrator in mind. Xcalibur can transmit HDMI 2.0 18G signals @ 4K60Hz 4:4:4 to 120m and @ 1080p to 150m. As well as the HX outputs you also get a mirrored HDMI port on each output channel for local Displays or you can connect an AOC active fibre cable. Xcalibur 44 has Bi-directional IR, RS232 Control, RS232 Pass Through, Down Scaling of 4K60 4:4:4 to 1080p, Test Pattern Generator with Checkerboard or Solid Colour Patterns at 4K60, 4K30 or 1080p, Balanced Audio & Digital Audio De-embed Outputs, Video Keep Alive function which maintains a video output when no signal is detected, PoC, Support and management of HDCP 1.4 and HDCP 2.2 or Cascade Mode. Full EDID management. Control via RS232, IR, LAN as well as triggering CEC device commands via RS232. In addition the included Xcalibur 11 Receivers have an analogue Audio De-embed Output.

#### **FEATURES**

- 4x4 Matrix Switcher
- 4x HX RXs included
- Long Range Reliable Transmission 1080p to 150m, 4K60 to 120m over cat6 cable
- HDMI 2.0 18Gbps 4K60 4:4:4
- Down Scaler 4K to 1080p
- HDCP Management Discrete control of HDMI & HX ports.
   HDCP 2.2, 1.4, or Cascade
- EDID Management Discrete control of HDMI & HX ports, Pass-through, or user Memory option