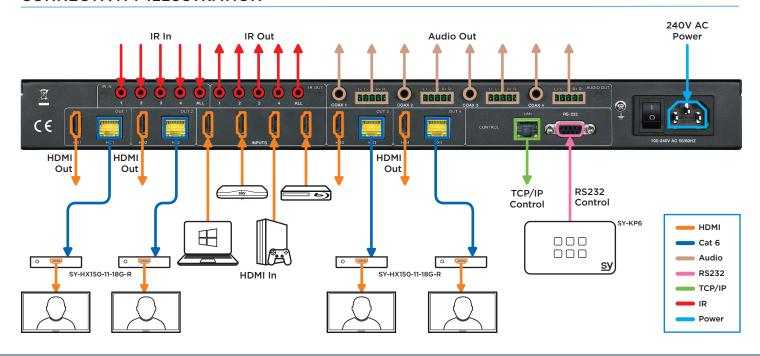

#### **CONNECTIVITY ILLUSTRATION**

### Xcalibur 44

Designed with the professional System Integrator in mind. Xcalibur can transmit HDMI 2.0 18G signals @ 4K60Hz 4:4:4 to 120m and @ 1080p to 150m. As well as the HX outputs you also get a mirrored HDMI port on each output channel for local Displays or you can connect an AOC active fibre cable. Xcalibur 44 has Bi-directional IR, RS232 Control, RS232 Pass Through, Down Scaling of 4K60 4:4:4 to 1080p, Test Pattern Generator with Checkerboard or Solid Colour Patterns at 4K60, 4K30 or 1080p, Balanced Audio & Digital Audio De-embed Outputs, Video Keep Alive function which maintains a video output when no signal is detected, PoC, Support and management of HDCP 1.4 and HDCP 2.2 or Cascade Mode. Full EDID management. Control via RS232, IR, LAN as well as triggering CEC device commands via RS232. In addition the included Xcalibur 11 Receivers have an analogue Audio De-embed Output.

- Test Pattern Generator with Checkerboard or Solid Colour Patterns at 4K60, 4K30 or 1080p
- Video Keep Alive Perfect for Projectors
- Audio Support HDMI Pass Through to 7.1 Ch
- De-embed Audio to Balanced Analogue and Digital S/PDIF Coaxial outputs
- Bi-directional IR Pass Through, with IR Follows Input and Global IR
- RS232 Control Bi Directional Addressable RS232
- Poc Power all HX RXs from Xcalibur 44