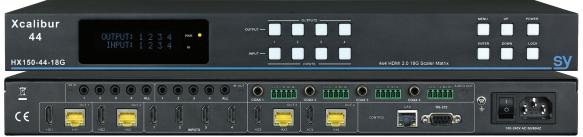

### Xcalibur 44

Designed with the professional System Integrator in mind. Xcalibur can transmit HDMI 2.0 18G signals @ 4K60Hz 4:4:4 to 120m and @ 1080p to 150m. As well as the HX outputs you also get a mirrored HDMI port on each output channel for local Displays or you can connect an AOC active fibre cable. Xcalibur 44 has Bi-directional IR, RS232 Control, RS232 Pass Through, Down Scaling of 4K60 4:4:4 to 1080p, Test Pattern Generator with Checkerboard or Solid Colour Patterns at 4K60, 4K30 or 1080p, Balanced Audio & Digital Audio De-embed Outputs, Video Keep Alive function which maintains a video output when no signal is detected, PoC, Support and management of HDCP 1.4 and HDCP 2.2 or Cascade Mode. Full EDID management. Control via RS232, IR, LAN as well as triggering CEC device commands via RS232. In addition the included Xcalibur 11 Receivers have an analogue Audio De-embed Output.

#### **FEATURES**

- 4x4 Matrix Switcher
- 4x HX RXs included
- Long Range Reliable Transmission 1080p to 150m, 4K60 to 120m over cat6 cable
- HDMI 2.0 18Gbps 4K60 4:4:4
- Down Scaler 4K to 1080p
- HDCP Management Discrete control of HDMI & HX ports.
   HDCP 2.2, 1.4, or Cascade
- EDID Management Discrete control of HDMI & HX ports, Pass-through, or user Memory option