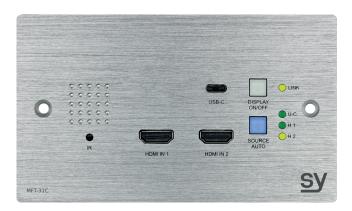

#### **FEATURES**

- 2x HDMI inputs
- 1x USB-C input
- 1x HDBaseT output (70m @ 1080p, 40m @ 4K30)
- RS232 control (Tx Rx) and data pass through
- IR Eye data pass through
- Built in IR Eye (IR receiver)

- MFT-31C IR learning for Display On/Off control
- Display On/Off control via RS232 and CEC
- LED indication for selected input
- LED indication for Link status to HDBaseT receiver
- Auto/Manual selection