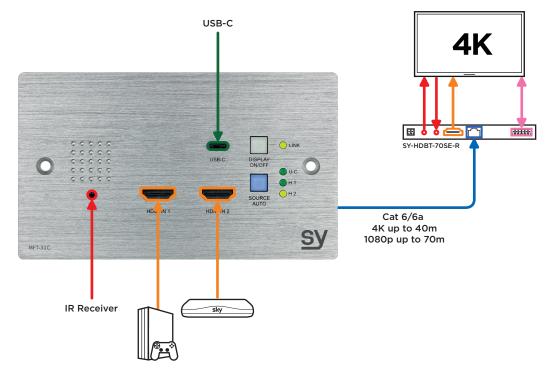

## MFT-31C

These are ideal for classroom and meeting room environments where a quick and simple connection from a laptop, mobile or any other devices is required.

#### **FEATURES**

- 2x HDMI inputs
- 1x USB-C input
- 1x HDBaseT output (70m @ 1080p, 40m @ 4K30)
- RS232 control (Tx Rx) and data pass through
- IR Eye data pass through
- Built in IR Eye (IR receiver)

- MFT-31C IR learning for Display On/Off control
- Display On/Off control via RS232 and CEC
- LED indication for selected input
- LED indication for Link status to HDBaseT receiver
- Auto/Manual selection