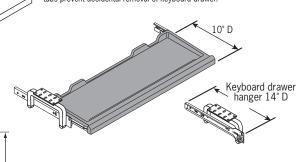

**FEATURES** 

Textured black thermoformed ABS keyboard drawer features soft radius edges. Five positive inward and outward stop locations. Outward locking tabs prevent accidental removal of keyboard drawer.

| Keyboard Size | Dimension A — Min. Kneespace Width | Dimension B — Keyboard Drill Pattern      |
|---------------|------------------------------------|-------------------------------------------|
| 22"           | 22" (559 mm)                       | 18 <sup>13</sup> /16" (478 mm)            |
| 24"           | 25 <sup>7</sup> /8" (657 mm)       | 22 <sup>19</sup> /32" (574 mm)            |
| 27"           | 28 <sup>5</sup> /8" (727 mm)       | 25 <sup>5</sup> /16" (643 mm)             |
| 28"           | 29½" (749 mm)                      | 26 <sup>1</sup> /8" (663 mm)              |
| 30"           | 31 <sup>5</sup> /8" (803 mm)       | 28 <sup>1</sup> /16" (712 mm)             |
| 33"           | 34 <sup>5</sup> /8" (879 mm)       | 31 <sup>1</sup> / <sub>4</sub> " (793 mm) |
| 34"           | 35½" (902 mm)                      | 32 <sup>1</sup> /8" (815 mm)              |

\* Note: If using a 22" width keyboard tray,

Trolley must be set back a minimum of 15".