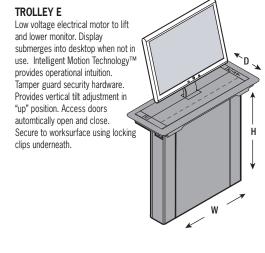

## The TROLLEY™ E

Dimensions are for underneath side of worksurface. Product specifications are subject to change without notice. Dimensions are nominal.