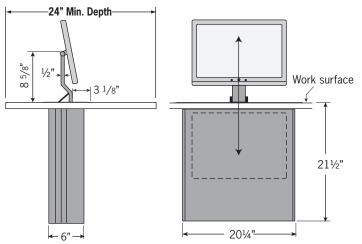

Shipping box dimensions and weight: 10"D x 26"W x 26"H - 32lbs

- Minimum work surface depth: 24"
- Minimum kneespace width: 25"

Middle of VESA

plate to bottom of monitor— 6¾" (171mm)

Max.

Secure using supplied locking clips.

- Miniimum work surface height: 28"
- Work surface footprint: 24 1/2" W x 8½" D
- Work surface cut-out 24 3/32" W x 7 7/8" D"
- Maximum distance from center of wall mount VESA plate to bottom of monitor is 6 3/4" (171mm)