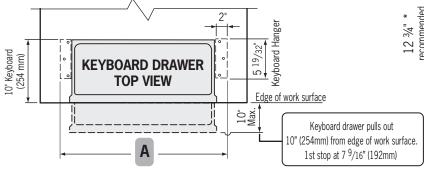

| Keyboard Size | Dimension A — Min. Kneespace Width | Dimension B — Keyboard Drill Pattern      |
|---------------|------------------------------------|-------------------------------------------|
| 22"           | 22" (559 mm)                       | 18 <sup>13</sup> /16" (478 mm)            |
| 24"           | 25 <sup>7</sup> /8" (657 mm)       | 22 <sup>19</sup> /32" (574 mm)            |
| 27"           | 28 <sup>5</sup> /8" (727 mm)       | 25 <sup>5</sup> /16" (643 mm)             |
| 28"           | 29½" (749 mm)                      | 26 <sup>1</sup> /8" (663 mm)              |
| 30"           | 31 <sup>5</sup> /8" (803 mm)       | 28 <sup>1</sup> /16" (712 mm)             |
| 33"           | 34 <sup>5</sup> /8" (879 mm)       | 31 <sup>1</sup> / <sub>4</sub> " (793 mm) |
| 34"           | 35½" (902 mm)                      | 32 <sup>1</sup> /8" (815 mm)              |

\* Note: If using a 22" width keyboard tray,

Trolley must be set back a minimum of 15".