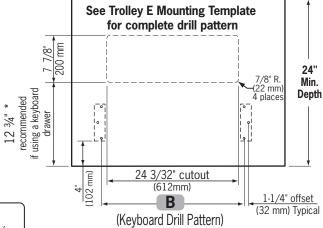

Shipping box dimensions and weight: 10"D x 26"W x 26"H - 32lbs

- Minimum work surface depth: 24"
- Minimum kneespace width: 25"

Middle of VESA

plate to bottom of monitor— 6¾" (171mm)

Max.

Secure using supplied locking clips.

- Miniimum work surface height: 28"
- Work surface footprint: 24 1/2" W x 8½" D
- Work surface cut-out 24 3/32" W x 7 7/8" D"
- Maximum distance from center of wall mount VESA plate to bottom of monitor is 6 3/4" (171mm)

| Keyboard Size | Dimension A — Min. Kneespace Width | Dimension B — Keyboard Drill Pattern      |
|---------------|------------------------------------|-------------------------------------------|
| 22"           | 22" (559 mm)                       | 18 <sup>13</sup> /16" (478 mm)            |
| 24"           | 25 <sup>7</sup> /8" (657 mm)       | 22 <sup>19</sup> /32" (574 mm)            |
| 27"           | 28 <sup>5</sup> /8" (727 mm)       | 25 <sup>5</sup> /16" (643 mm)             |
| 28"           | 29½" (749 mm)                      | 26 <sup>1</sup> /8" (663 mm)              |
| 30"           | 31 <sup>5</sup> /8" (803 mm)       | 28 <sup>1</sup> /16" (712 mm)             |
| 33"           | 34 <sup>5</sup> /8" (879 mm)       | 31 <sup>1</sup> / <sub>4</sub> " (793 mm) |
| 34"           | 35½" (902 mm)                      | 32 <sup>1</sup> /8" (815 mm)              |